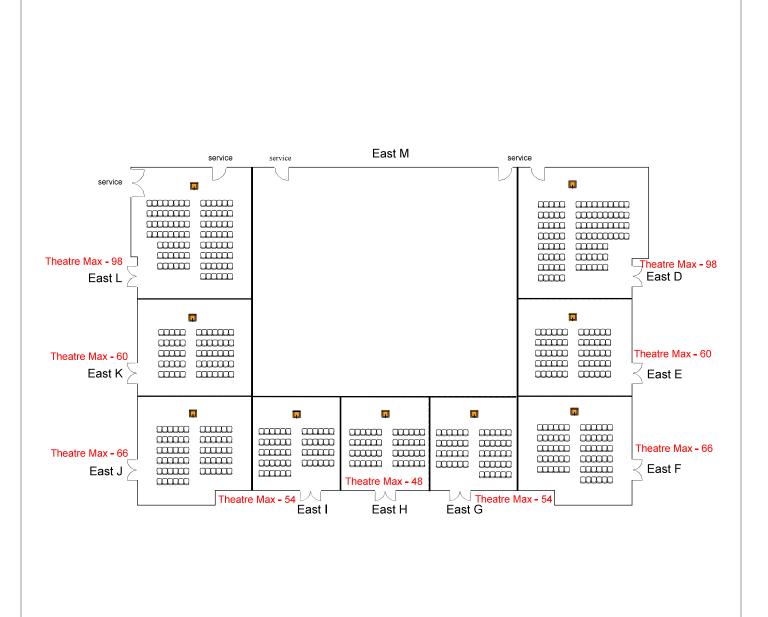

0 seats 0 tables 29 booths

Room Plan Name: East A-C - Booths

206 seats 26 tables0 booths

BJCC

Room Plan Name: East AC - U-Shape

32 seats 8 tables0 booths

Room Plan Name: East D-M - Theatre

1407 seats 2 tables 0 booths