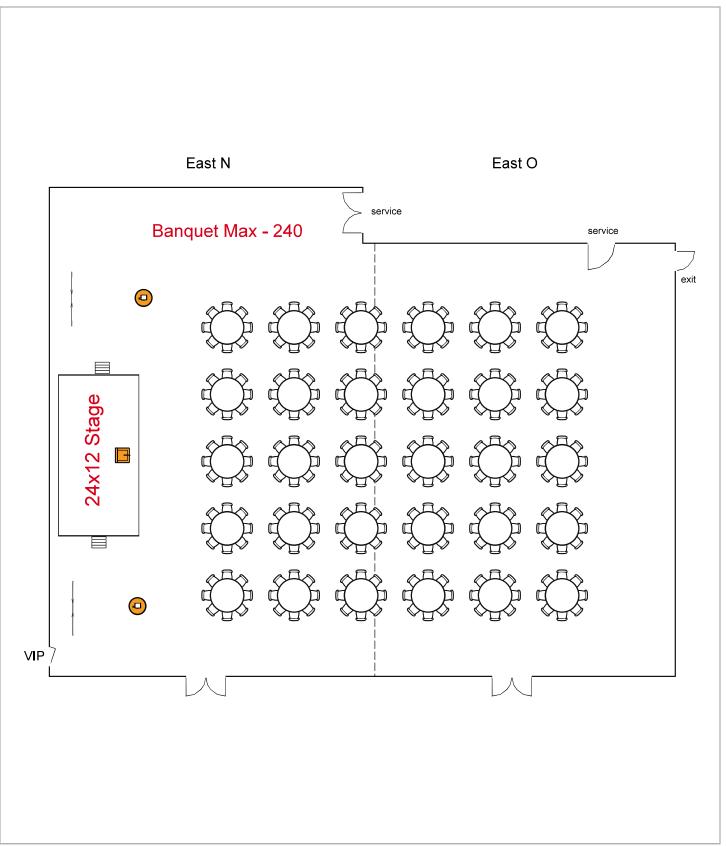

BICC

Room Plan Name: East N-O - Theatre

495 seats 2 tables 0 booths

178 seats 91 tables0 booths

Room Plan Name: East N-O - Classroom

BICC

240 seats 32 tables0 booths

Room Plan Name: East N-O - Banquet