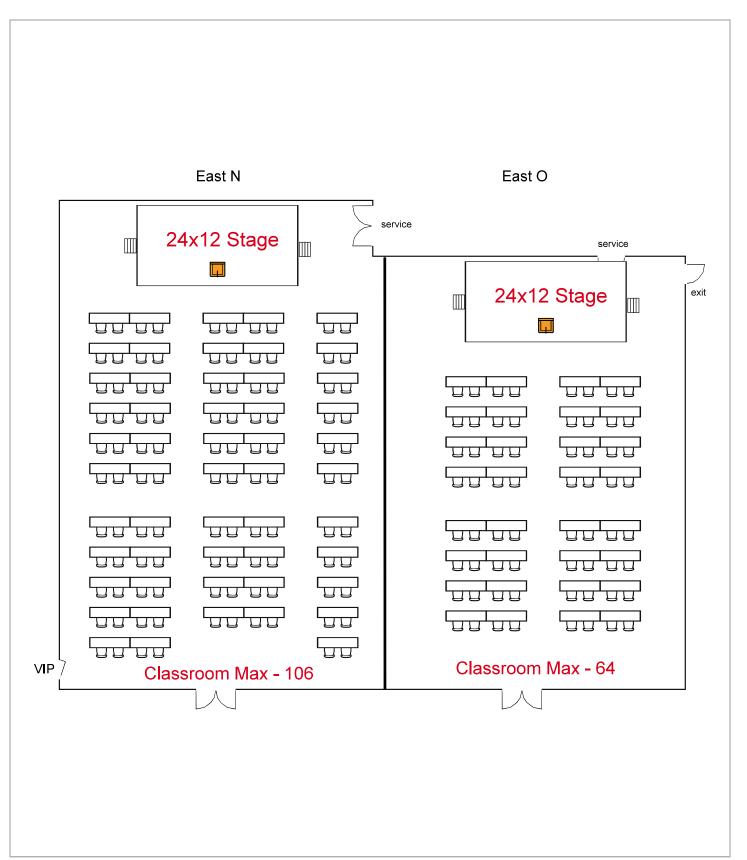

BICC

Room Plan Name: East N-O - Theatre

495 seats 2 tables 0 booths

178 seats 91 tables0 booths

Room Plan Name: East N-O - Classroom

BICC

240 seats 32 tables0 booths

Room Plan Name: East N-O - Banquet