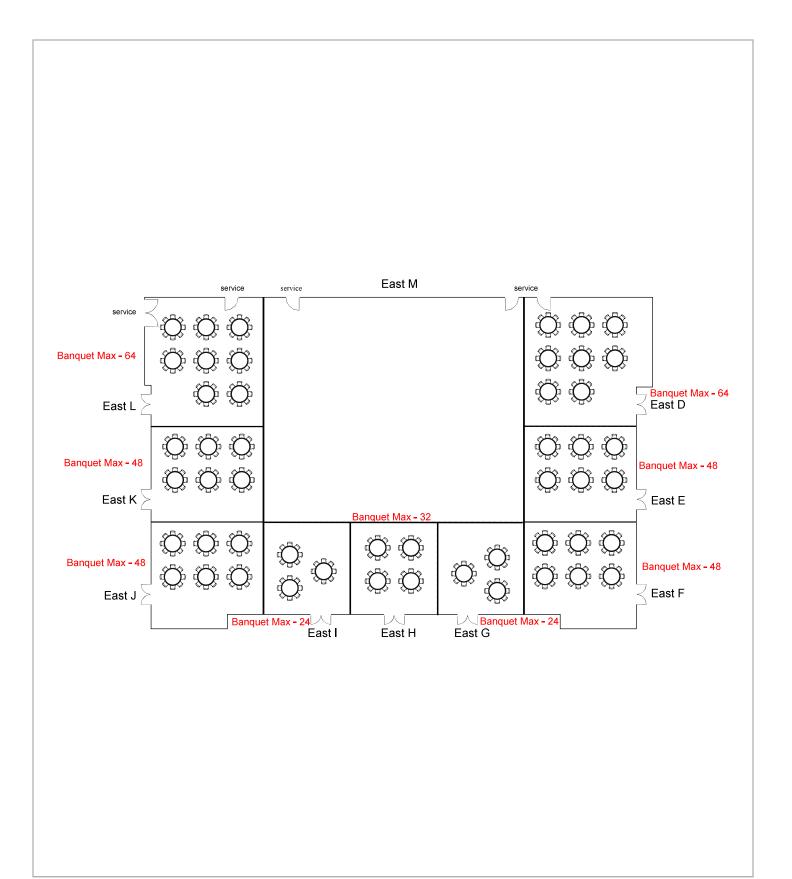

374 seats 189 tables 0 booths

Room Plan Name: East D-M - Classroom

624 seats 80 tables 0 booths

Room Plan Name: East D-M - Banquet

0 seats 0 tables 72 booths

Room Plan Name: East D-L - Conference

156 seats 40 tables0 booths