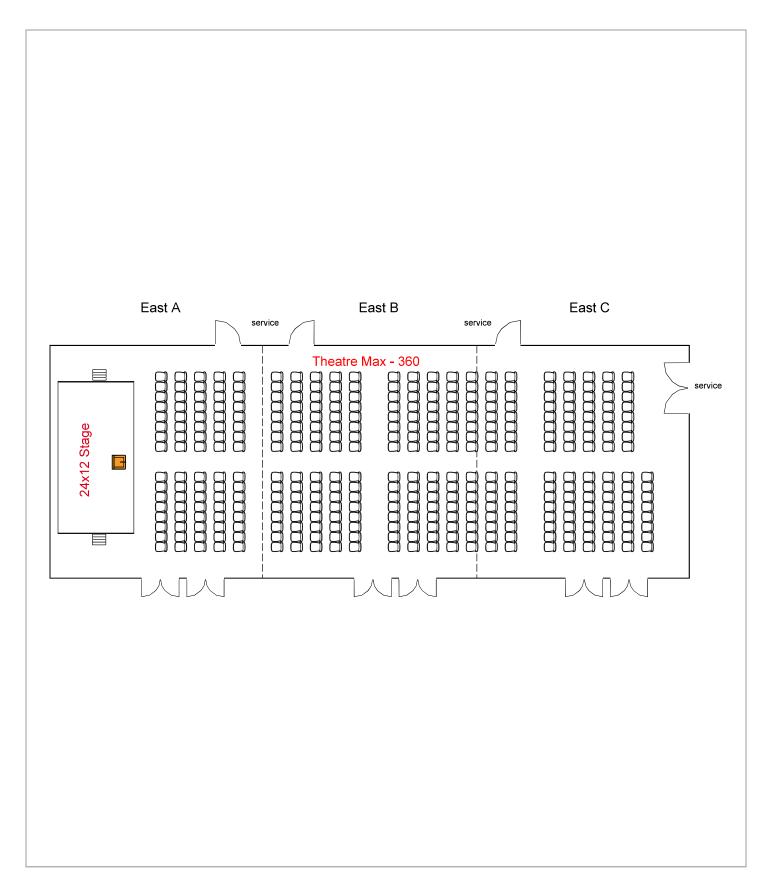

## East Meeting Rooms

360 seats 0 tables 0 booths

Room Plan Name: EMAC - Theater

180 seats 60 tables 0 booths

Room Plan Name: EMAC - Classroom

BJCC

Room Plan Name: EMAC - Banquet

112 seats 14 tables0 booths