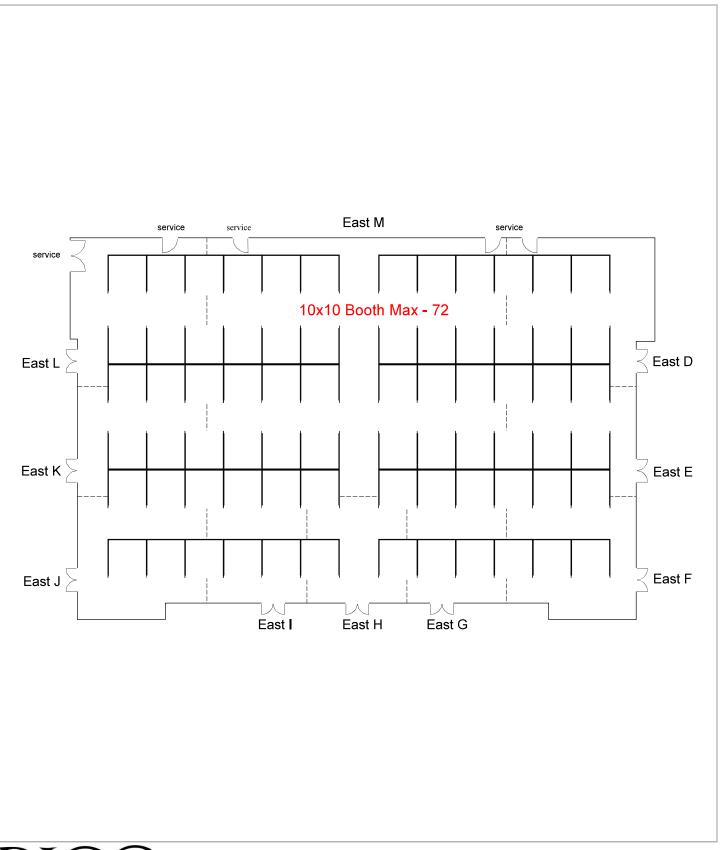

374 seats 189 tables 0 booths

Room Plan Name: East D-M - Classroom

624 seats 80 tables 0 booths

Room Plan Name: East D-M - Banquet

0 seats 0 tables 72 booths

Room Plan Name: East D-L - Conference

156 seats 40 tables0 booths