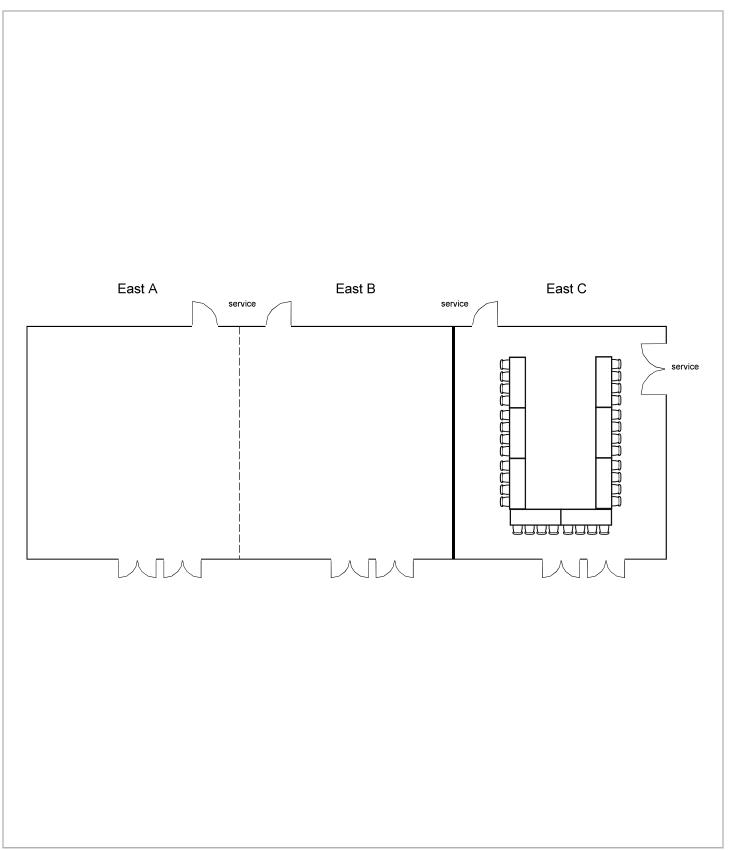

0 seats 0 tables 29 booths

Room Plan Name: East A-C - Booths

206 seats 26 tables0 booths

BJCC

Room Plan Name: East AC - U-Shape

32 seats 8 tables0 booths

Room Plan Name: East D-M - Theatre

1407 seats 2 tables 0 booths