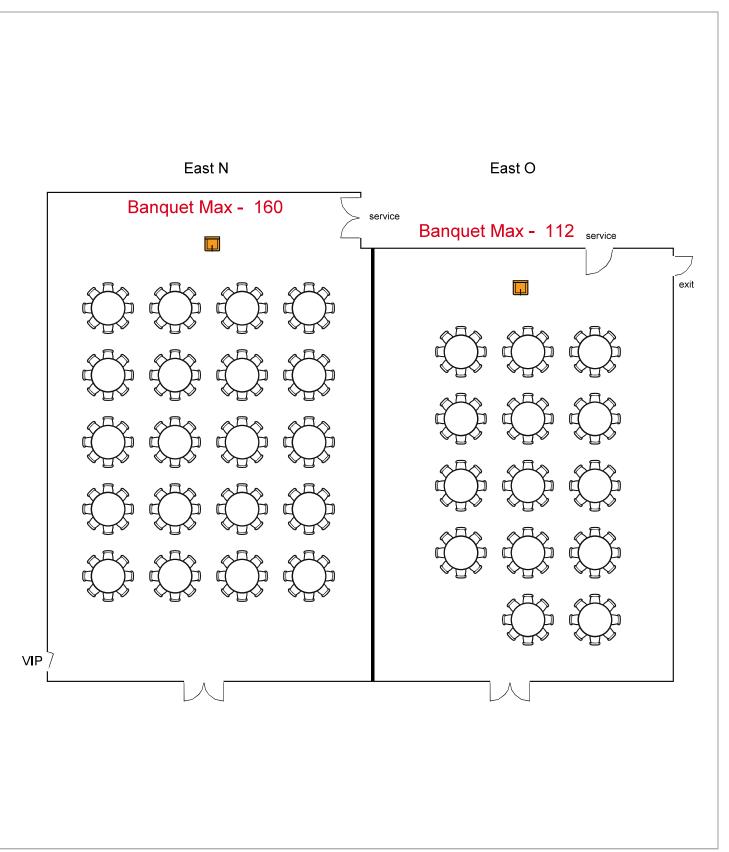

BICC

Room Plan Name: East N-O - Theatre

495 seats 2 tables 0 booths

178 seats 91 tables0 booths

Room Plan Name: East N-O - Classroom

BICC

240 seats 32 tables0 booths

Room Plan Name: East N-O - Banquet