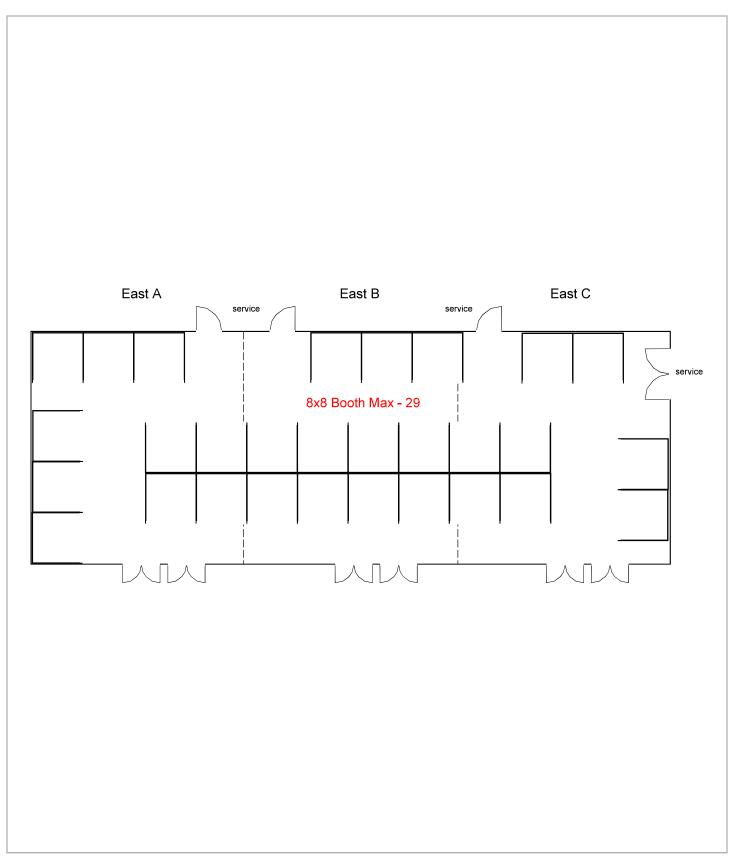

0 seats 0 tables 29 booths

Room Plan Name: East A-C - Booths

206 seats 26 tables0 booths

BJCC

Room Plan Name: East AC - U-Shape

32 seats 8 tables0 booths

Room Plan Name: East D-M - Theatre

1407 seats 2 tables 0 booths