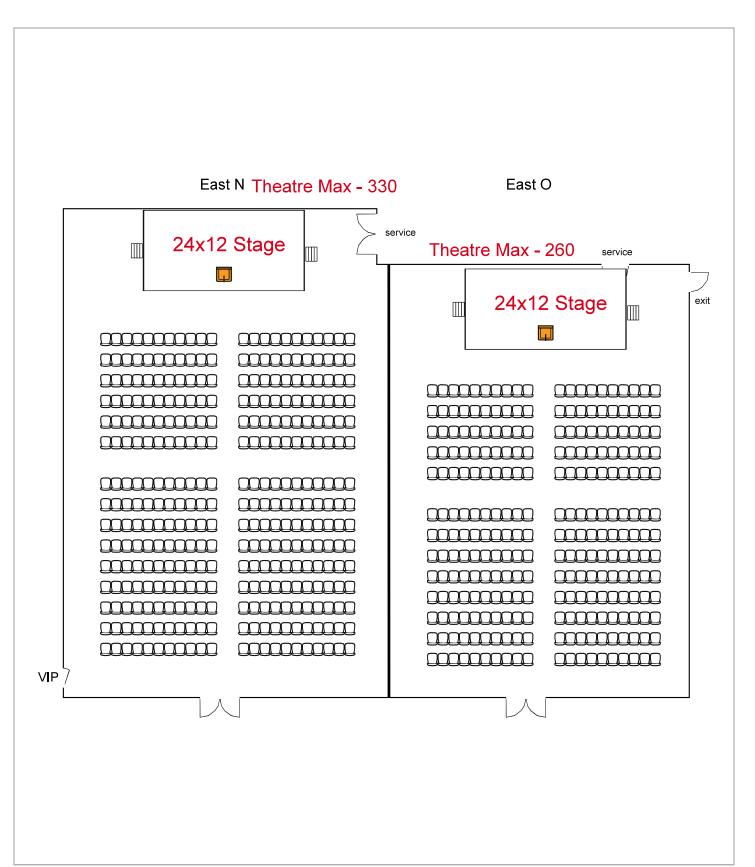

BICC

Room Plan Name: East N-O - Theatre

495 seats 2 tables 0 booths

178 seats 91 tables0 booths

Room Plan Name: East N-O - Classroom

BICC

240 seats 32 tables0 booths

Room Plan Name: East N-O - Banquet