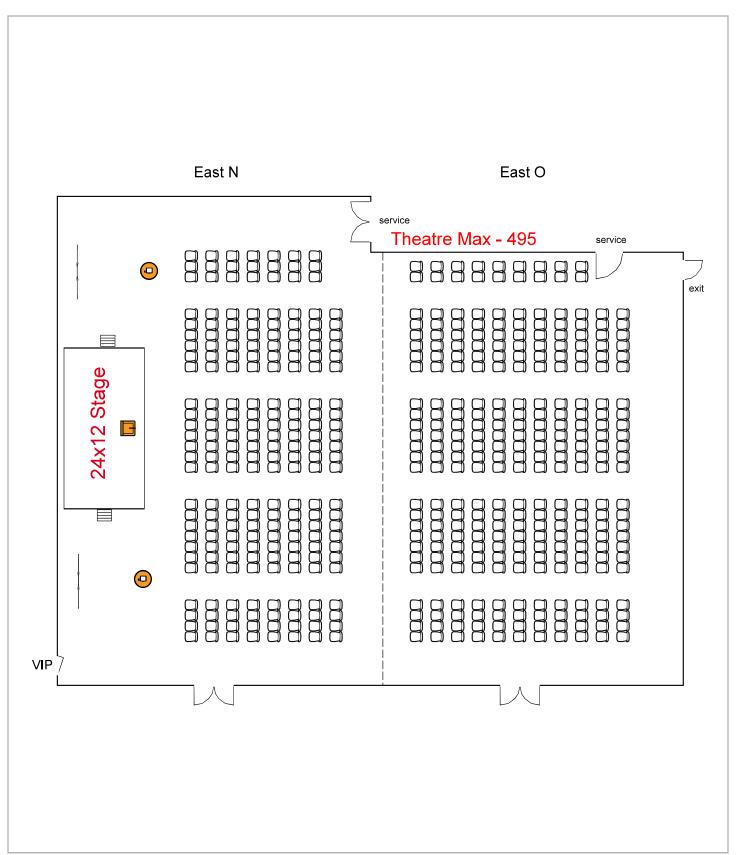

BICC

Room Plan Name: East N-O - Theatre

495 seats 2 tables 0 booths

178 seats 91 tables0 booths

Room Plan Name: East N-O - Classroom

BICC

240 seats 32 tables0 booths

Room Plan Name: East N-O - Banquet