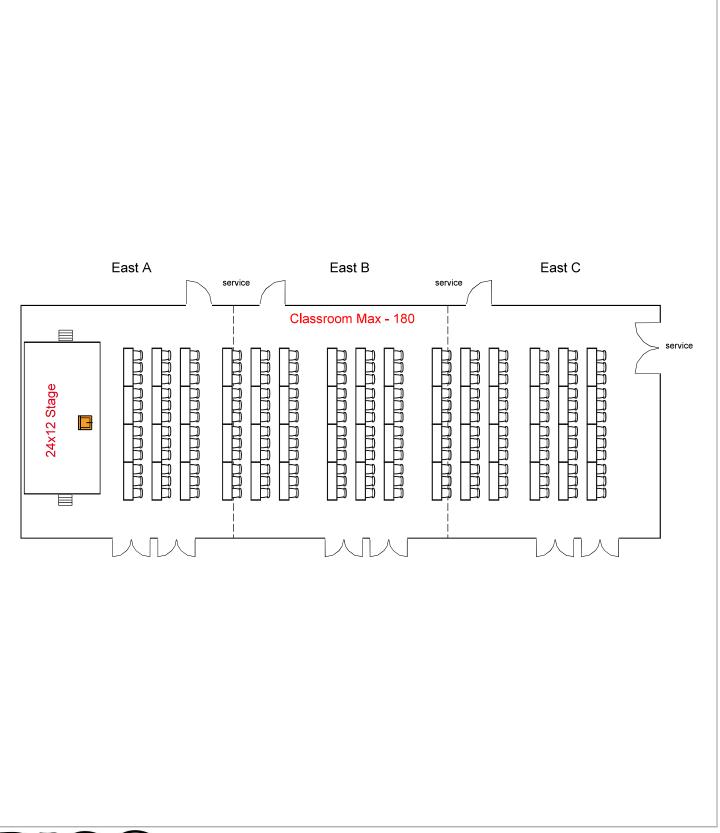

## East Meeting Rooms

360 seats 0 tables 0 booths

Room Plan Name: EMAC - Theater

180 seats 60 tables 0 booths

Room Plan Name: EMAC - Classroom

BJCC

Room Plan Name: EMAC - Banquet

112 seats 14 tables0 booths