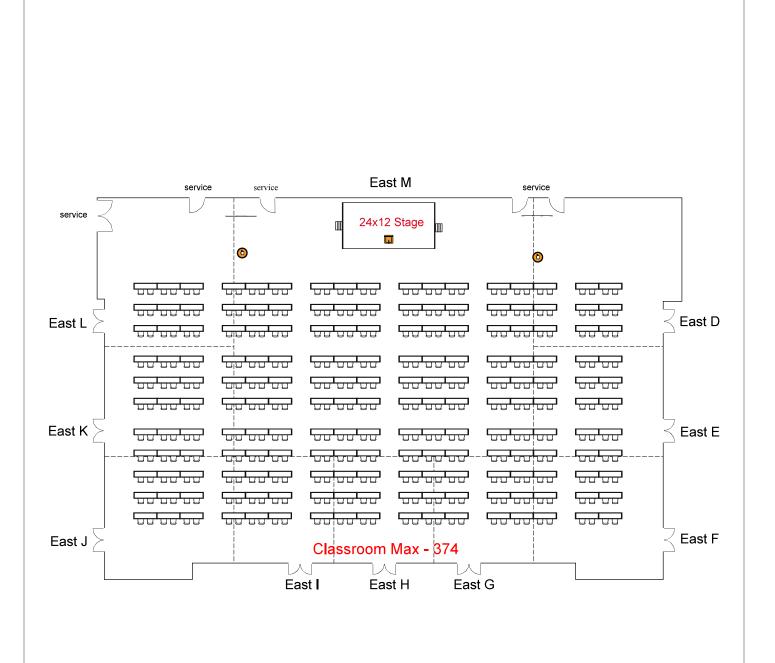

374 seats 189 tables 0 booths

Room Plan Name: East D-M - Classroom

624 seats 80 tables 0 booths

Room Plan Name: East D-M - Banquet

0 seats 0 tables 72 booths

Room Plan Name: East D-L - Conference

156 seats 40 tables0 booths