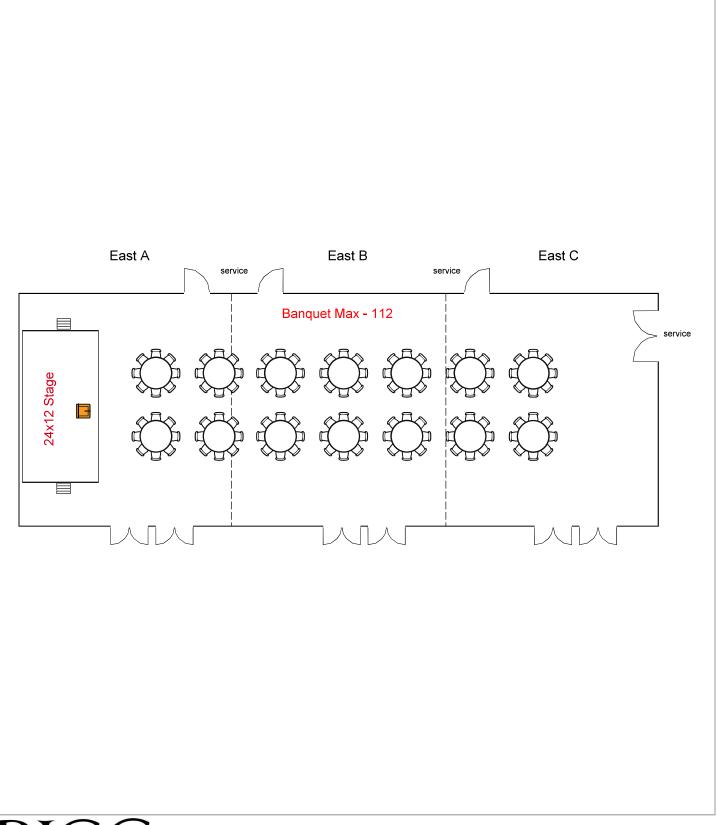

## East Meeting Rooms

360 seats 0 tables 0 booths

Room Plan Name: EMAC - Theater

180 seats 60 tables 0 booths

Room Plan Name: EMAC - Classroom

BJCC

Room Plan Name: EMAC - Banquet

112 seats 14 tables0 booths