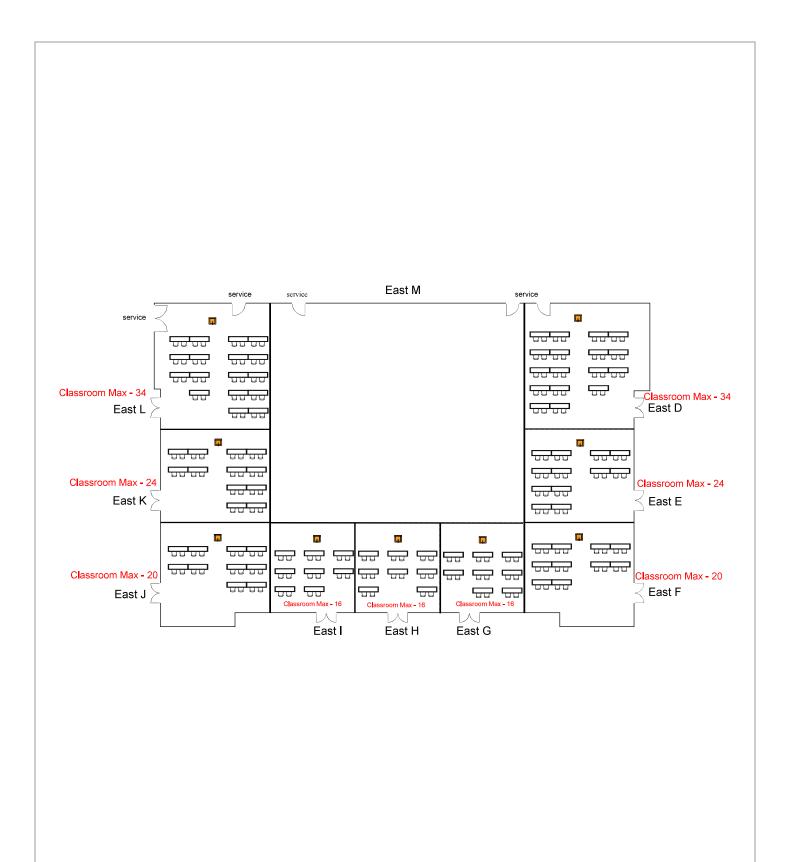

374 seats 189 tables 0 booths

Room Plan Name: East D-M - Classroom

624 seats 80 tables 0 booths

Room Plan Name: East D-M - Banquet

0 seats 0 tables 72 booths

Room Plan Name: East D-L - Conference

156 seats 40 tables0 booths