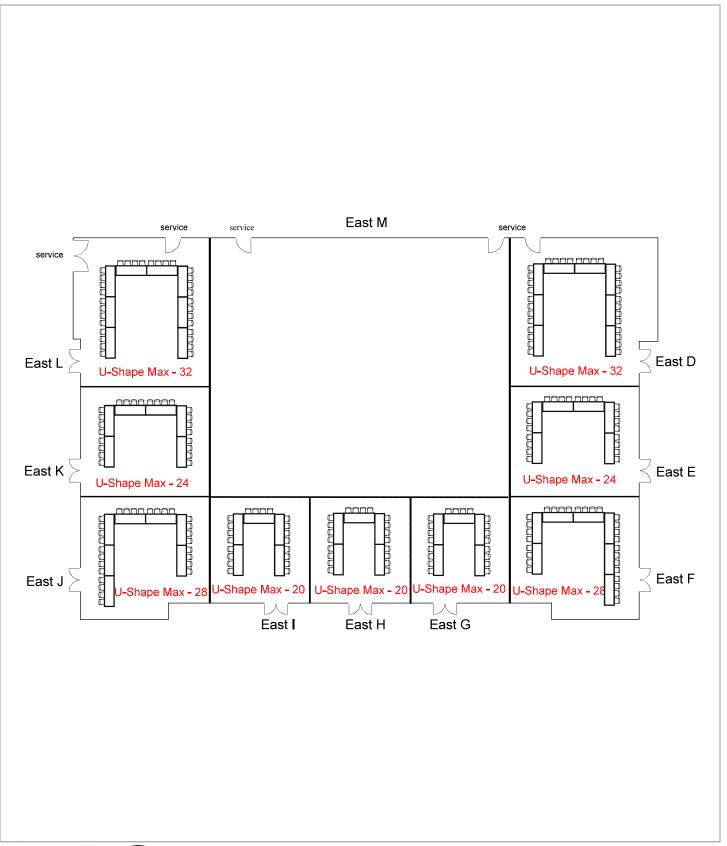

0 seats 0 tables 29 booths

Room Plan Name: East A-C - Booths

206 seats 26 tables0 booths

BJCC

Room Plan Name: East AC - U-Shape

32 seats 8 tables0 booths

Room Plan Name: East D-M - Theatre

1407 seats 2 tables 0 booths