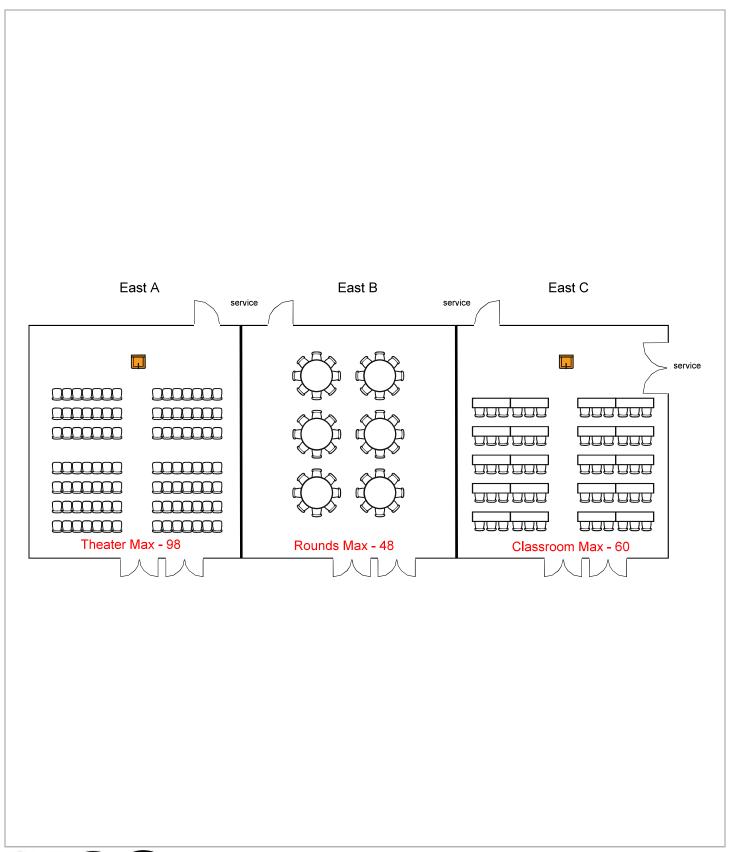

## East Meeting Rooms

360 seats 0 tables 0 booths

Room Plan Name: EMAC - Theater

180 seats 60 tables 0 booths

Room Plan Name: EMAC - Classroom

BJCC

Room Plan Name: EMAC - Banquet

112 seats 14 tables0 booths