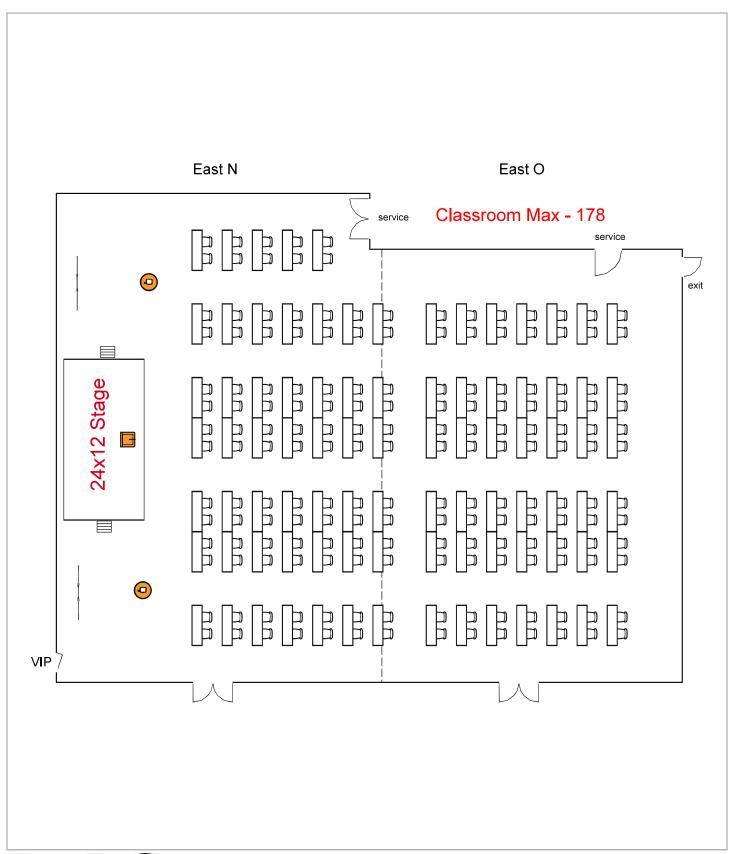

BICC

Room Plan Name: East N-O - Theatre

495 seats 2 tables 0 booths

178 seats 91 tables0 booths

Room Plan Name: East N-O - Classroom

BICC

240 seats 32 tables0 booths

Room Plan Name: East N-O - Banquet