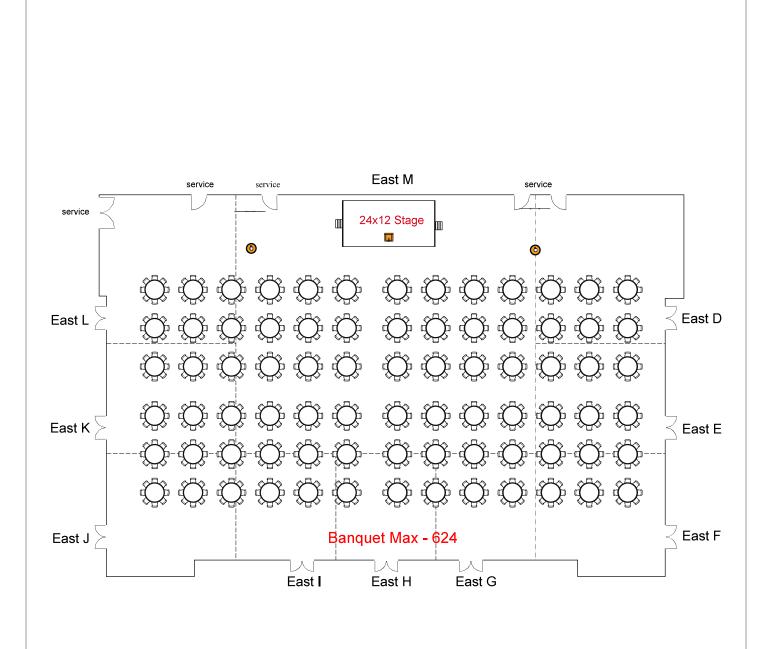

374 seats 189 tables 0 booths

Room Plan Name: East D-M - Classroom

624 seats 80 tables 0 booths

Room Plan Name: East D-M - Banquet

0 seats 0 tables 72 booths

Room Plan Name: East D-L - Conference

156 seats 40 tables0 booths