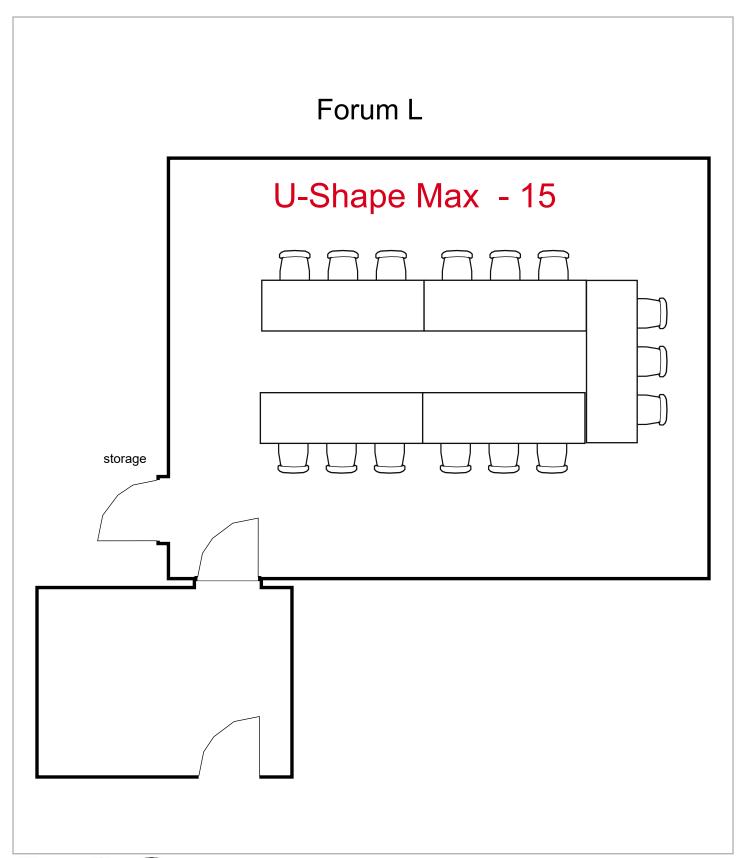

## Forum L Theatre Max - 31 storage

31 seats 0 tables 0 booths

Room Plan Name: Forum L - Theatre

BJCC

Room Plan Name: Forum L - Classroom

12 seats 6 tables0 booths

BICC

Room Plan Name: Forum L - U-Shape

15 seats 5 tables0 booths