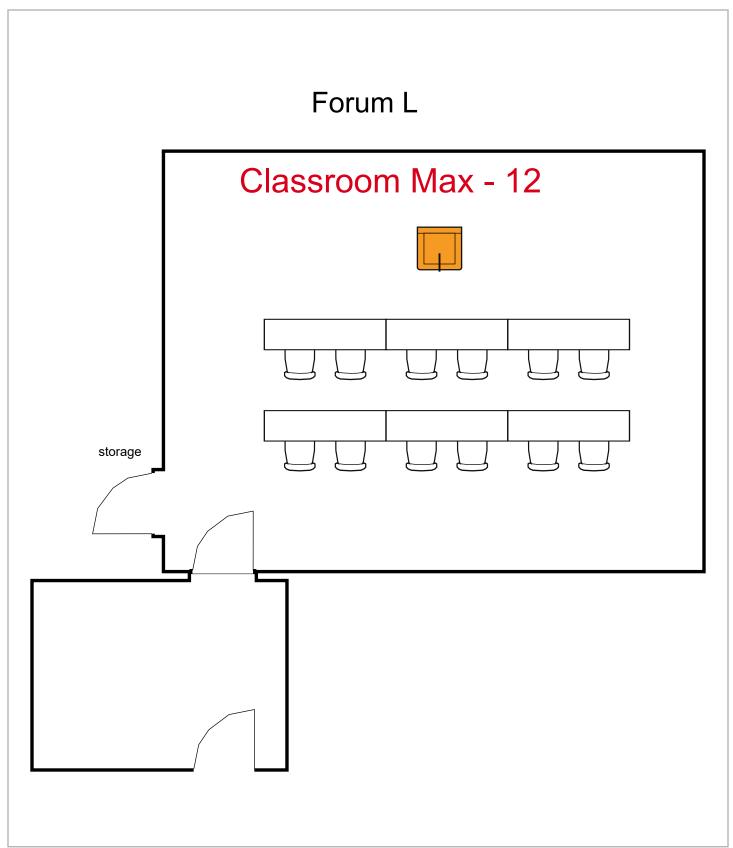

## Forum L Theatre Max - 31 storage

31 seats 0 tables 0 booths

Room Plan Name: Forum L - Theatre

BJCC

Room Plan Name: Forum L - Classroom

12 seats 6 tables0 booths

BICC

Room Plan Name: Forum L - U-Shape