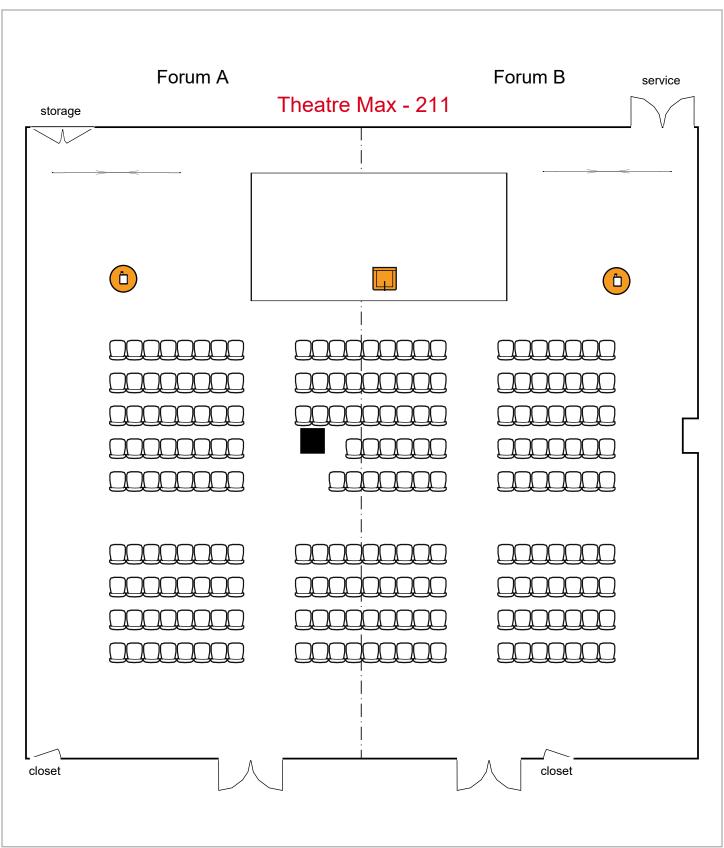

## Forum

2nd

Floor

211 seats 2 tables0 booths

Room Plan Name: Forum A-B - Theatre

Room Plan Name: Forum A-B - Classroom

68 seats 36 tables 0 booths

Room Plan Name: Forum A-B - U-Shape