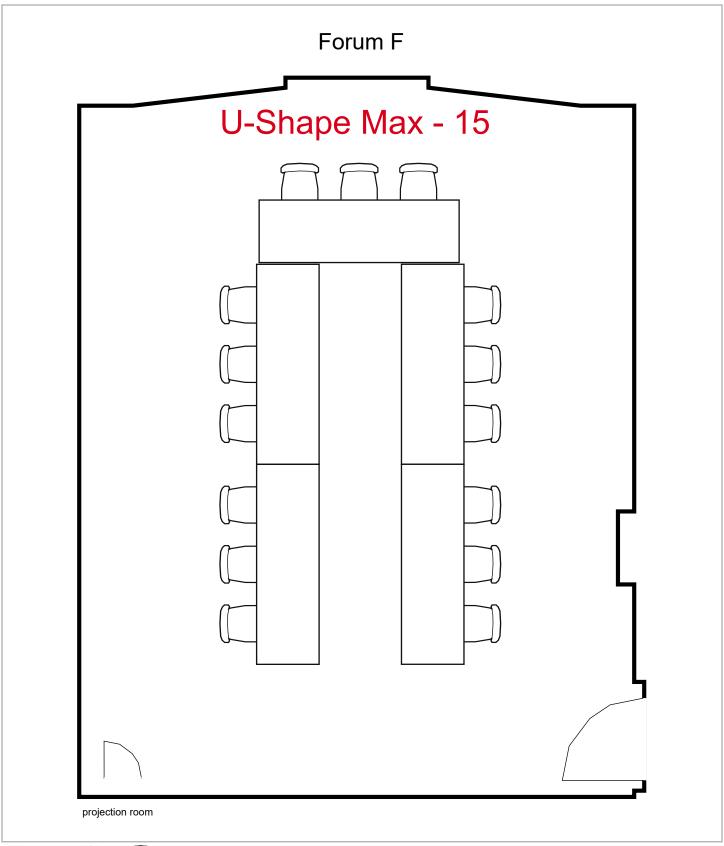

Room Plan Name: Forum F - Conference

40 seats 0 tables 0 booths

Room Plan Name: Forum F - Theatre

Room Plan Name: Forum F - Classroom

12 seats 6 tables0 booths

Room Plan Name: Forum F - U-Shape

15 seats 5 tables0 booths