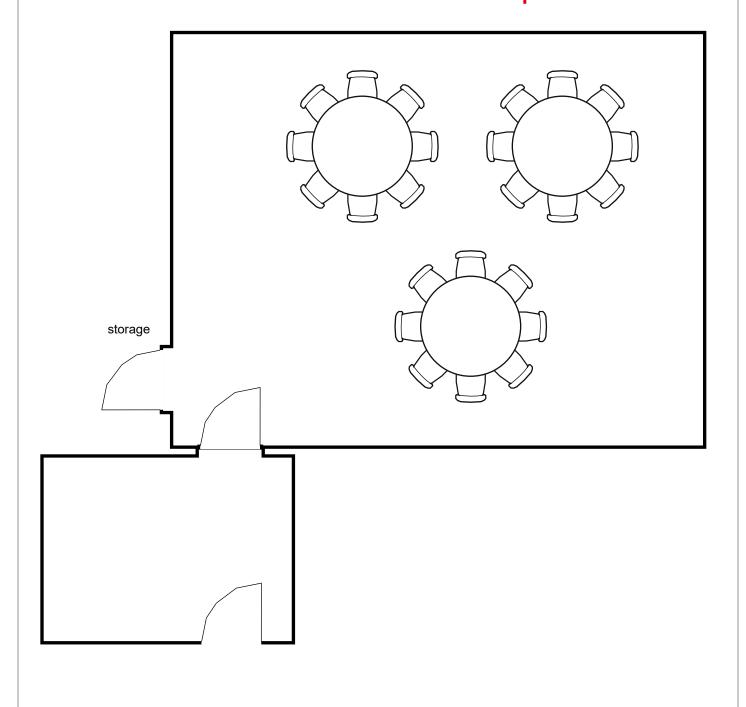

## Forum L Banquet Max - 24

BJCC

Room Plan Name: Forum L - Banquet

24 seats 3 tables0 booths