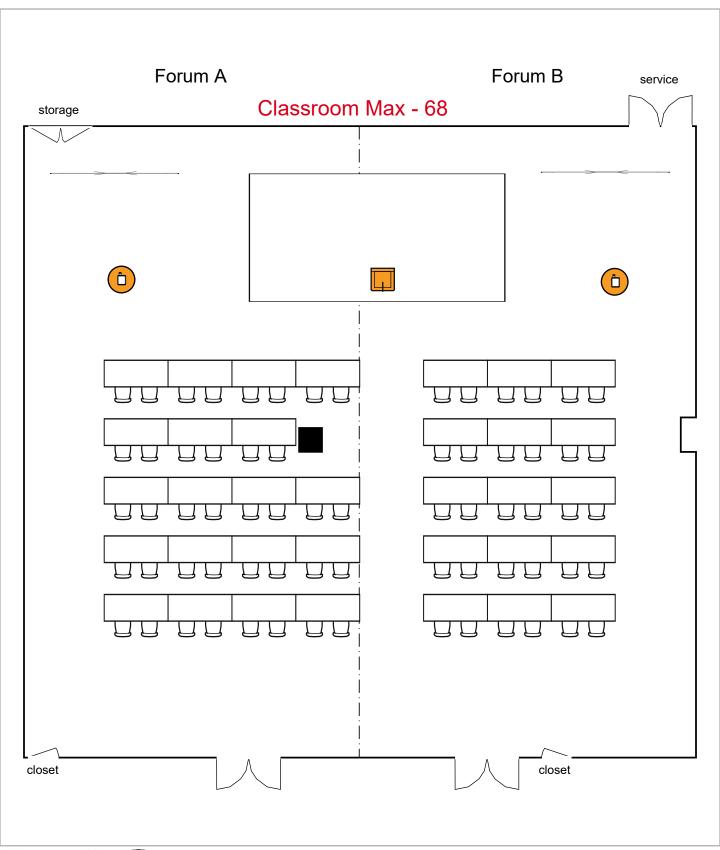

## Forum

2nd

Floor

211 seats 2 tables0 booths

Room Plan Name: Forum A-B - Theatre

Room Plan Name: Forum A-B - Classroom

68 seats 36 tables 0 booths

Room Plan Name: Forum A-B - U-Shape