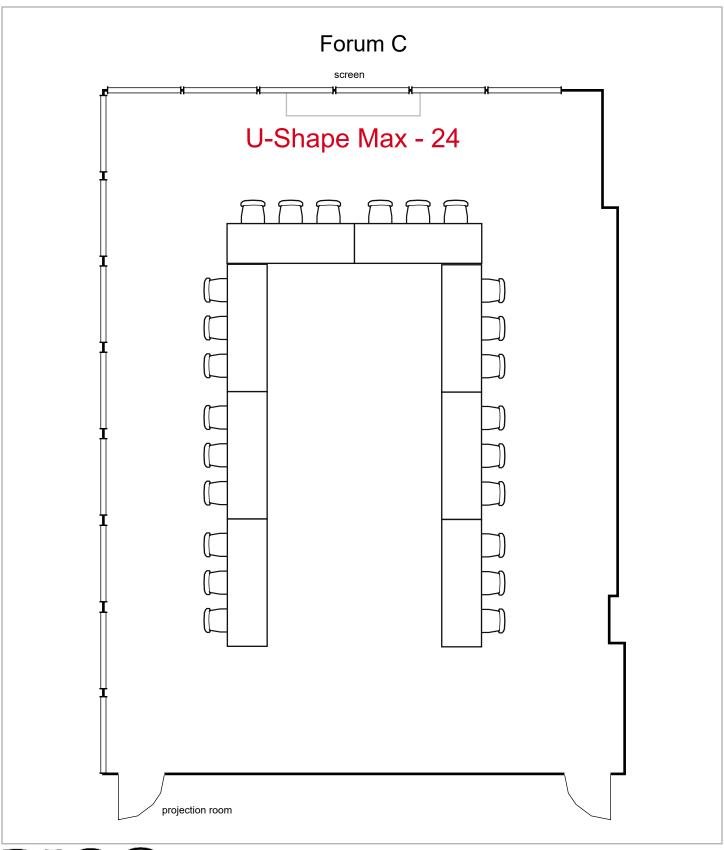

24 seats 8 tables0 booths

BJCC

Room Plan Name: Forum C - Banquet

48 seats 6 tables 0 booths

Room Plan Name: Forum D - Conference

16 seats 6 tables0 booths

35 seats 0 tables 0 booths

Room Plan Name: Forum D - Theatre