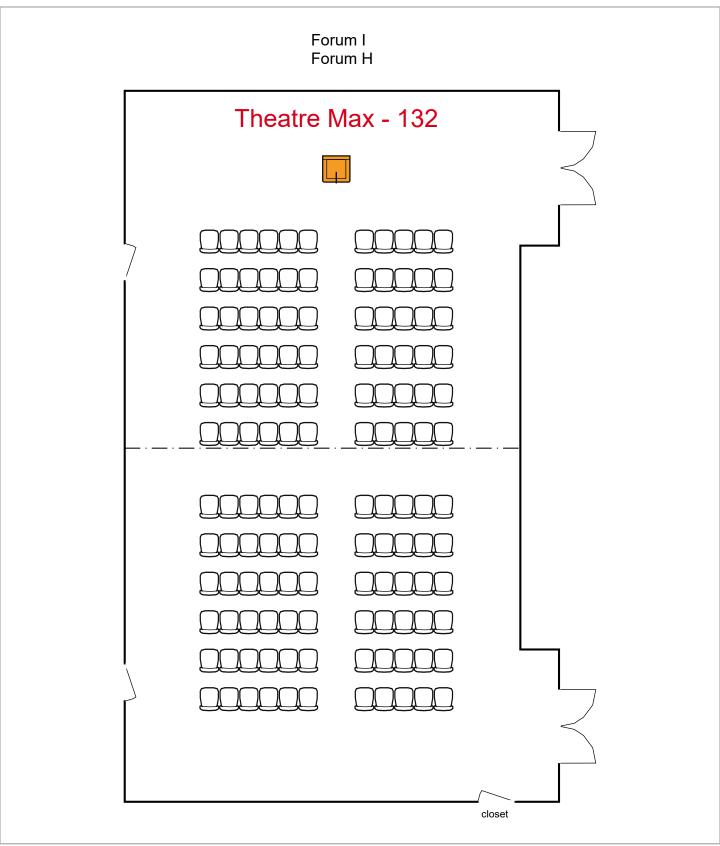

Room Plan Name: Forum G-I - Banquet

Room Plan Name: Forum H-I - Conference

34 seats 10 tables 0 booths

Room Plan Name: Forum H-I - Theatre

132 seats 0 tables0 booths

Room Plan Name: Forum H-I - Classroom

72 seats 24 tables 0 booths