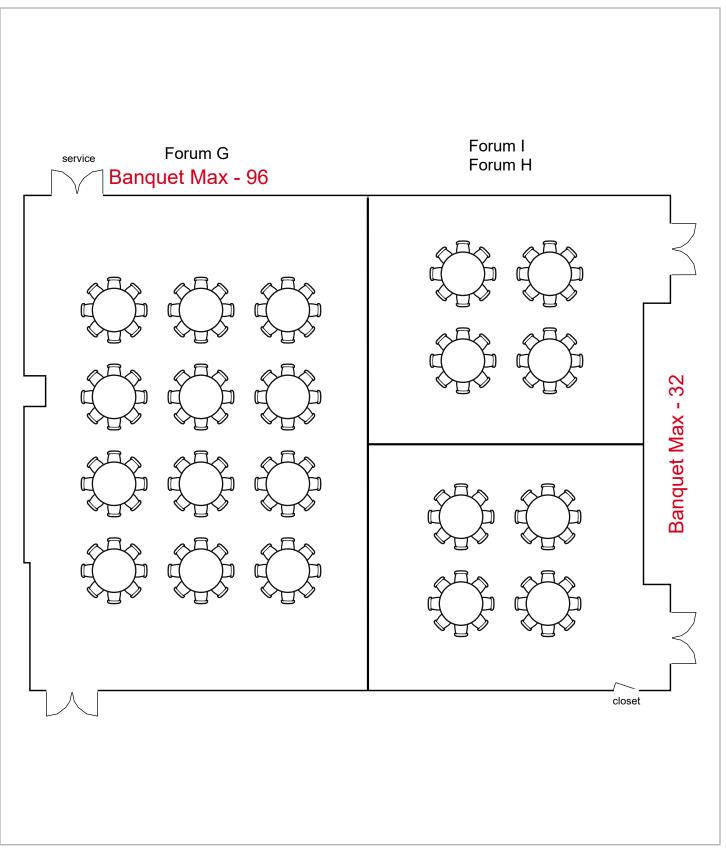

Room Plan Name: Forum G-I - Banquet

Room Plan Name: Forum H-I - Conference

34 seats 10 tables 0 booths

Room Plan Name: Forum H-I - Theatre

132 seats 0 tables0 booths

Room Plan Name: Forum H-I - Classroom

72 seats 24 tables 0 booths