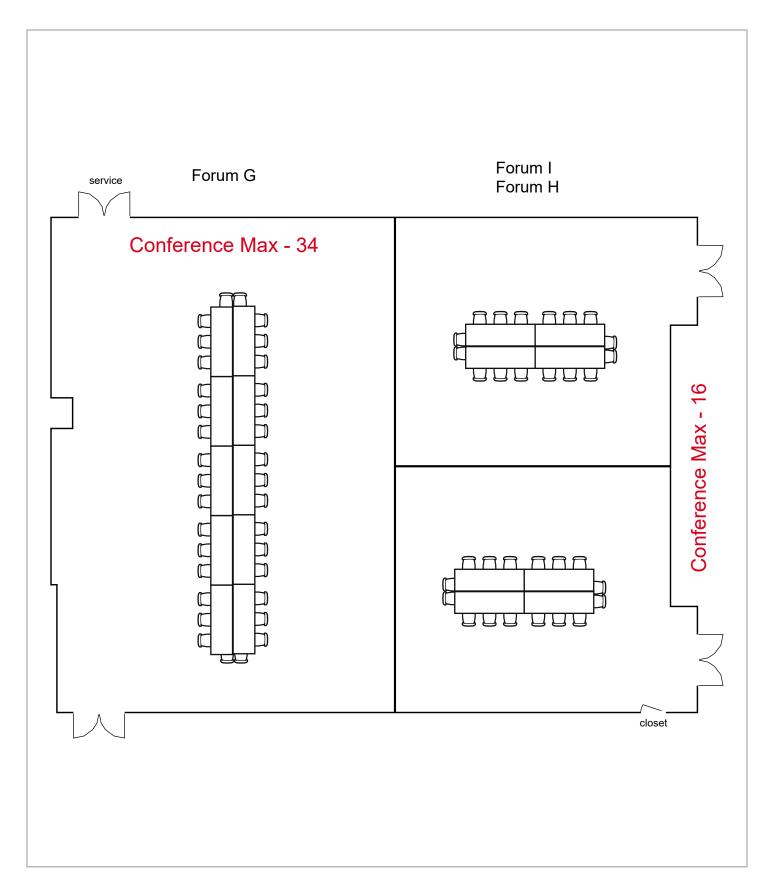

Room Plan Name: Forum G-I - Banquet

Room Plan Name: Forum H-I - Conference

34 seats 10 tables 0 booths

Room Plan Name: Forum H-I - Theatre

132 seats 0 tables0 booths

Room Plan Name: Forum H-I - Classroom

72 seats 24 tables 0 booths