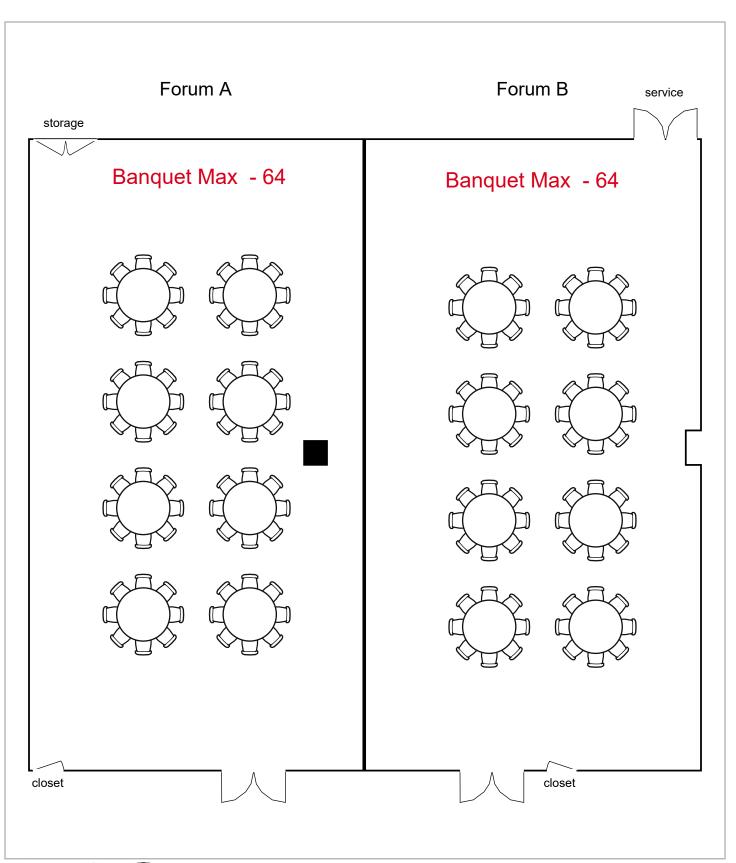

Room Plan Name: Forum AB - Classroom

112 seats 56 tables0 booths

72 seats 24 tables 0 booths

Room Plan Name: Forum AB - U-Shape

Room Plan Name: Forum AB - Banquet

128 seats 16 tables 0 booths

Birmingham Jefferson Convention Complex