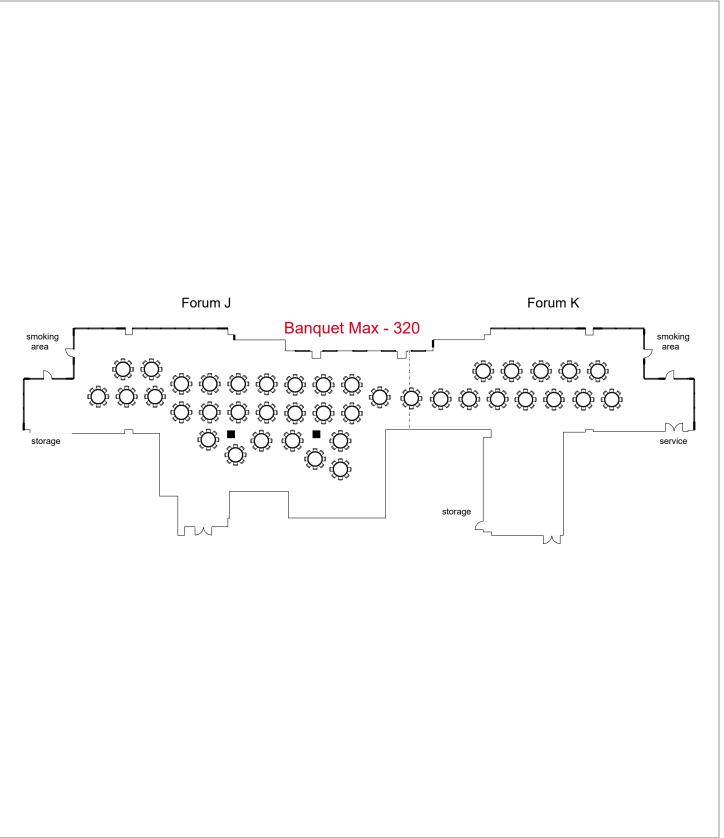

BJCC

Room Plan Name: Forum GHI - Banquet

160 seats 20 tables0 booths

320 seats 40 tables 0 booths

Room Plan Name: Forum J-K - Banquet

Room Plan Name: Forum JK - Theatre

353 seats 2 tables 0 booths

Room Plan Name: Forum JK - Classroom