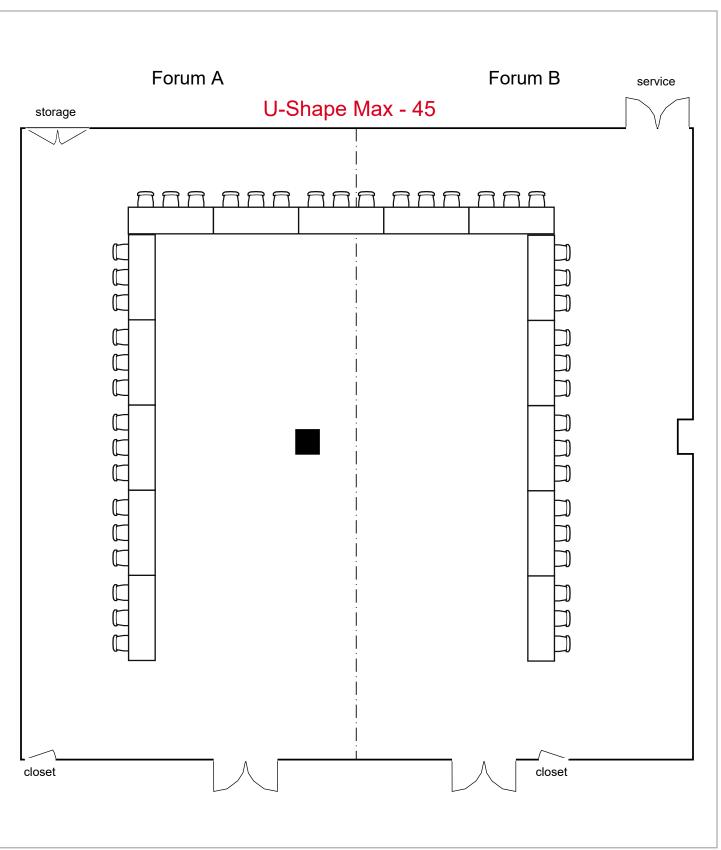

## Forum

2nd

Floor

211 seats 2 tables0 booths

Room Plan Name: Forum A-B - Theatre

Room Plan Name: Forum A-B - Classroom

68 seats 36 tables 0 booths

Room Plan Name: Forum A-B - U-Shape

45 seats 15 tables 0 booths

Room Plan Name: Forum A-B - Banquet

160 seats 20 tables0 booths

Room Plan Name: Forum AB - Theatre

337 seats 0 tables0 booths

BJCC

Room Plan Name: Forum AB - Conference

80 seats 24 tables 0 booths