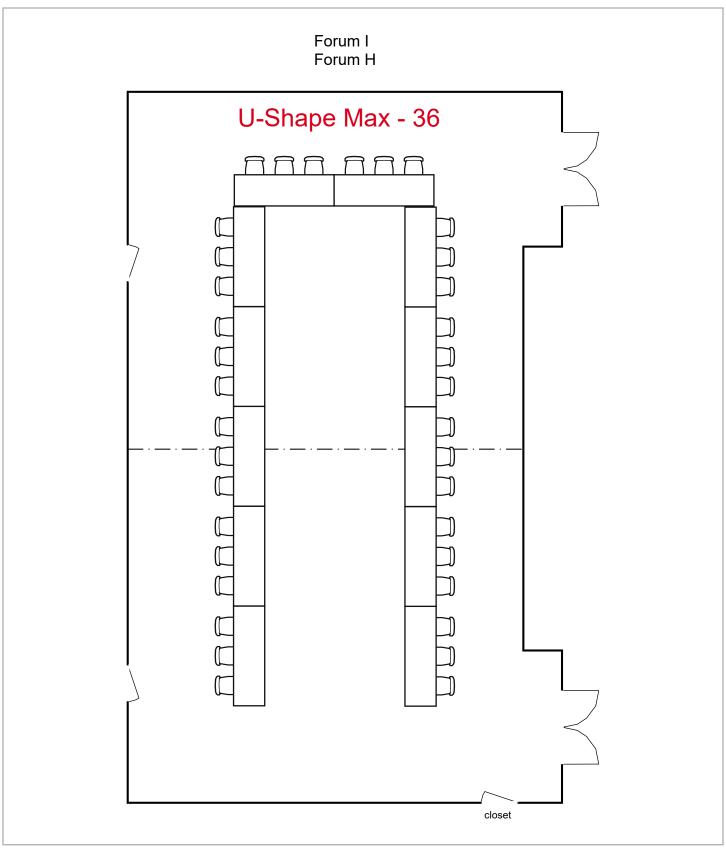

BJCC

Room Plan Name: Forum H-I - U-Shape

36 seats 12 tables 0 booths

BJCC

Room Plan Name: Forum H-I - Banquet

80 seats 10 tables 0 booths

Room Plan Name: Forum GHI - Theatre

268 seats 0 tables 0 booths