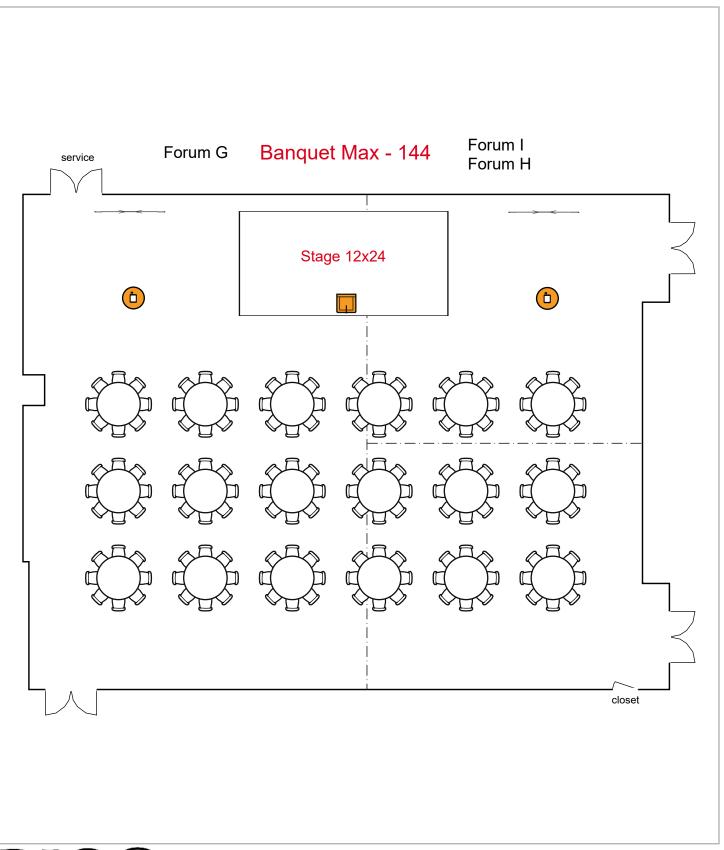

Room Plan Name: Forum G-I - Banquet

Room Plan Name: Forum H-I - Conference

34 seats 10 tables 0 booths

Room Plan Name: Forum H-I - Theatre

132 seats 0 tables0 booths

Room Plan Name: Forum H-I - Classroom

72 seats 24 tables 0 booths