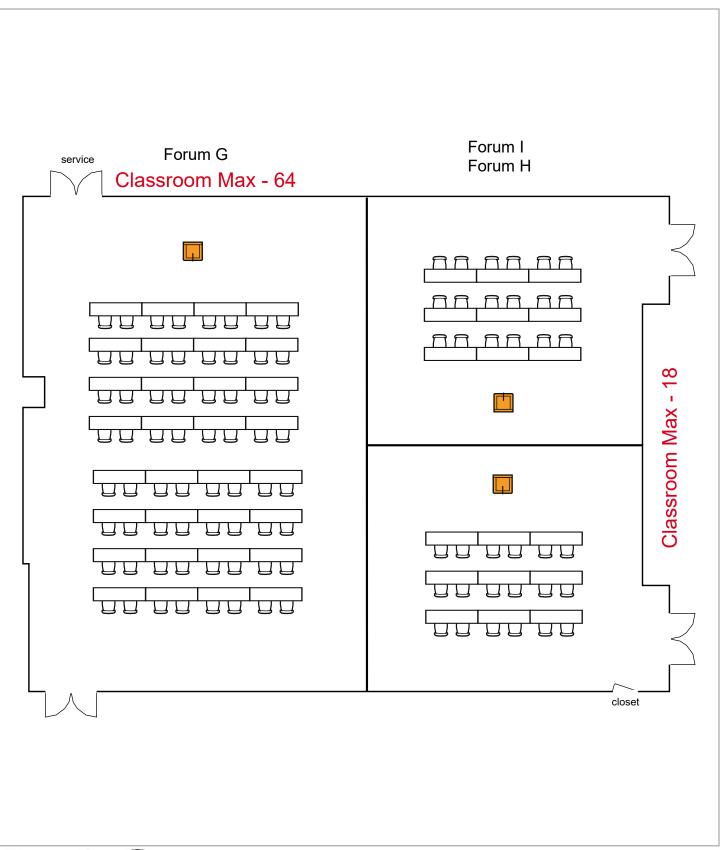

## Forum

3rd

Floor

Room Plan Name: FORUM G-I - Theatre

216 seats 2 tables0 booths

Room Plan Name: Forum G-I - Classroom

96 seats 50 tables 0 booths

144 seats 20 tables0 booths