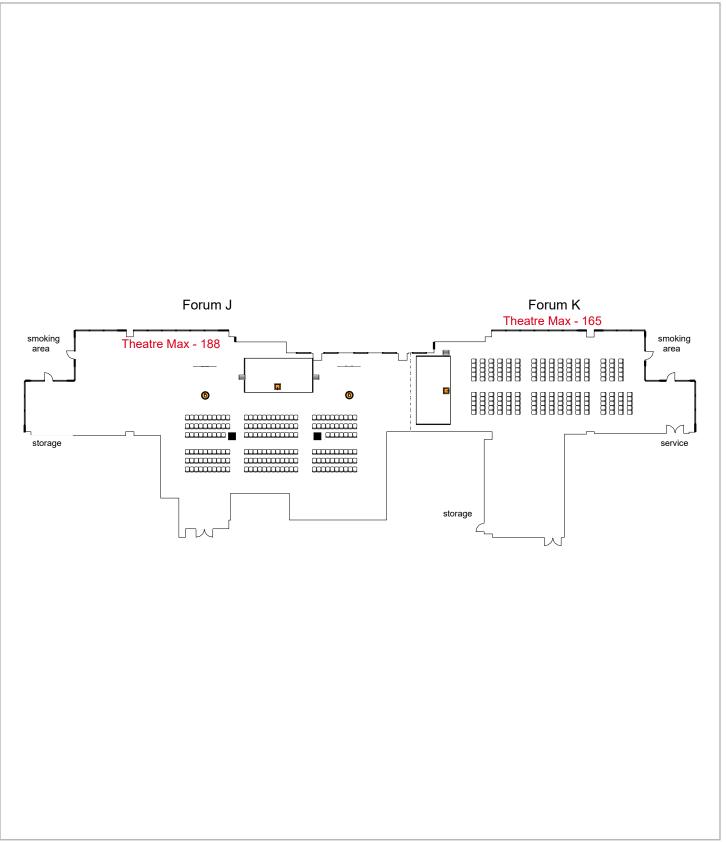

BJCC

Room Plan Name: Forum GHI - Banquet

160 seats 20 tables0 booths

320 seats 40 tables 0 booths

Room Plan Name: Forum J-K - Banquet

Room Plan Name: Forum JK - Theatre

353 seats 2 tables 0 booths

Room Plan Name: Forum JK - Classroom

134 seats 69 tables0 booths

BJCC

Room Plan Name: Forum JK - Banquet

184 seats 25 tables0 booths