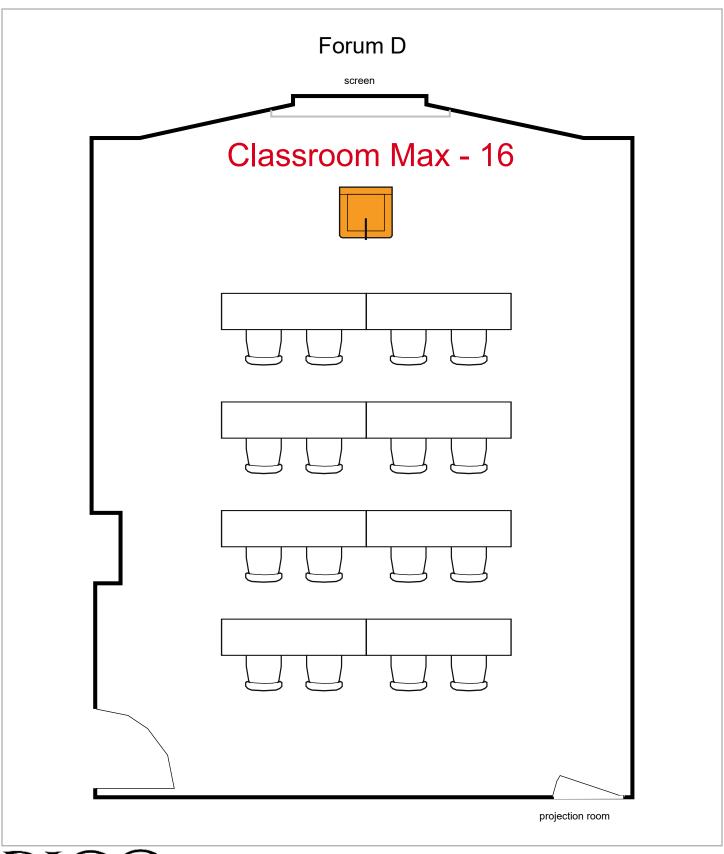

Room Plan Name: Forum D - Classroom

16 seats 8 tables0 booths

Room Plan Name: Forum D - U-Shape

15 seats 5 tables0 booths

Room Plan Name: Forum D - Banquet

16 seats 2 tables0 booths

16 seats 6 tables0 booths