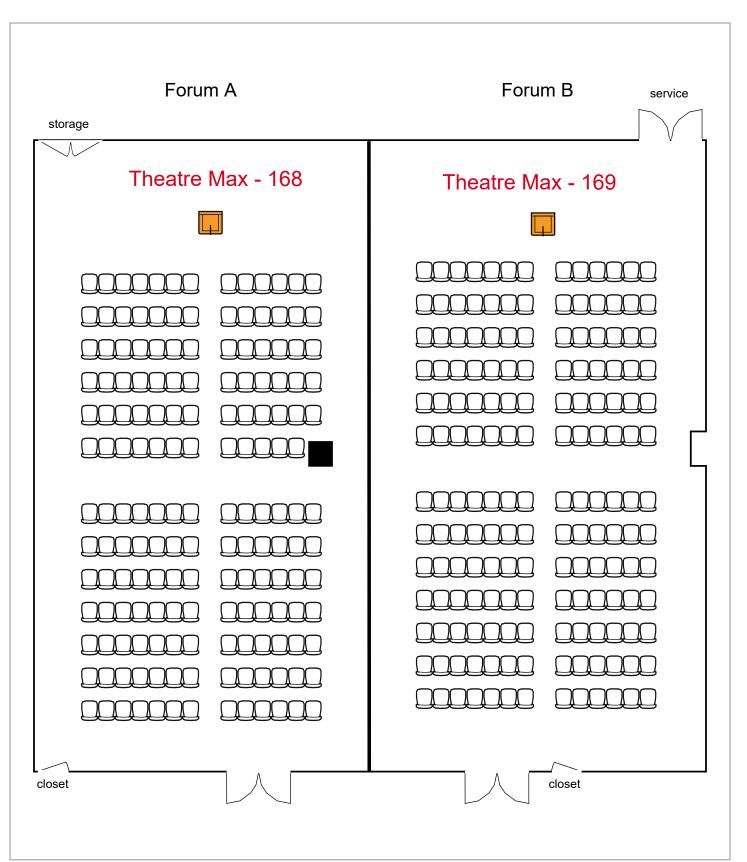

## Forum

2nd

Floor

211 seats 2 tables0 booths

Room Plan Name: Forum A-B - Theatre

Room Plan Name: Forum A-B - Classroom

68 seats 36 tables 0 booths

Room Plan Name: Forum A-B - U-Shape