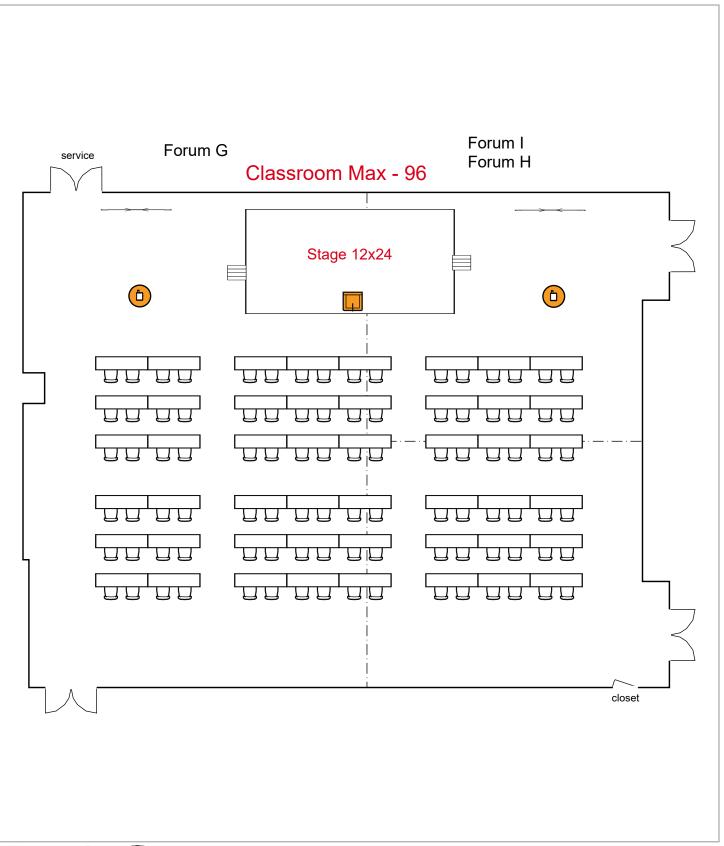

## Forum

3rd

Floor

Room Plan Name: FORUM G-I - Theatre

216 seats 2 tables0 booths

Room Plan Name: Forum G-I - Classroom

96 seats 50 tables 0 booths

144 seats 20 tables0 booths