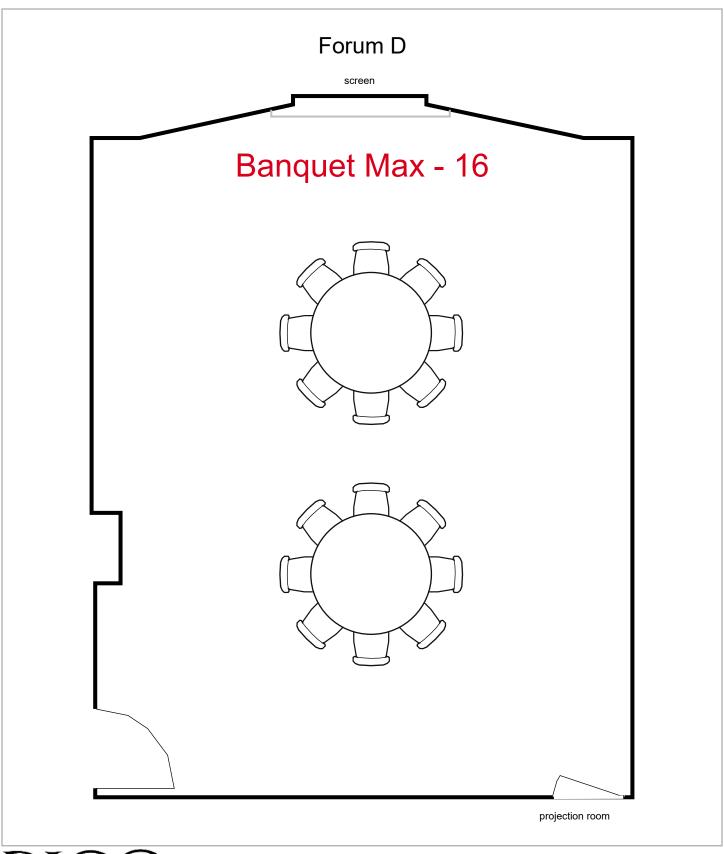

Room Plan Name: Forum D - Classroom

16 seats 8 tables0 booths

Room Plan Name: Forum D - U-Shape

15 seats 5 tables0 booths

Room Plan Name: Forum D - Banquet

16 seats 2 tables0 booths

16 seats 6 tables0 booths