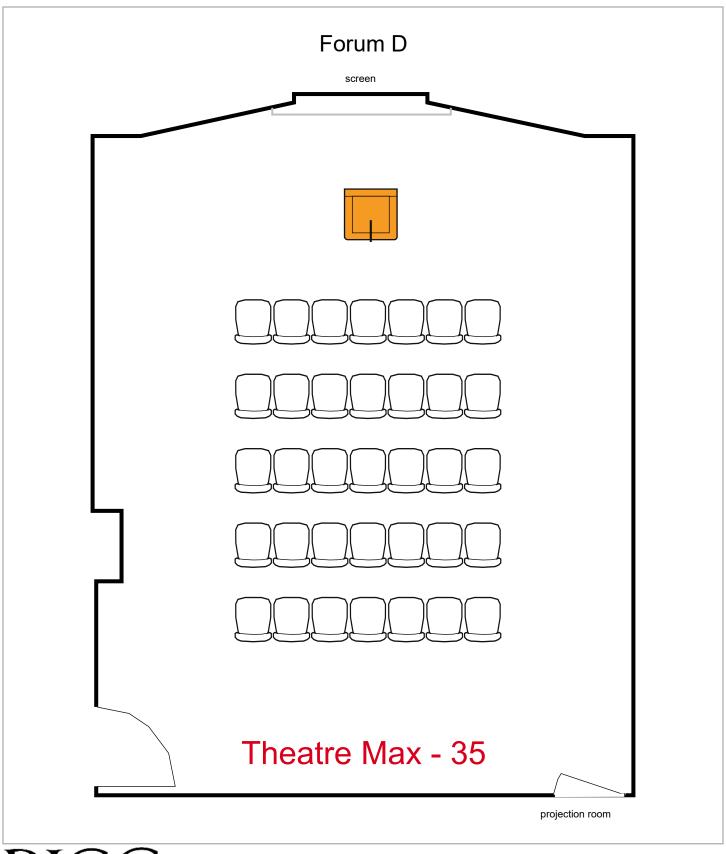

24 seats 8 tables0 booths

BJCC

Room Plan Name: Forum C - Banquet

48 seats 6 tables 0 booths

Room Plan Name: Forum D - Conference

16 seats 6 tables0 booths

35 seats 0 tables 0 booths

Room Plan Name: Forum D - Theatre