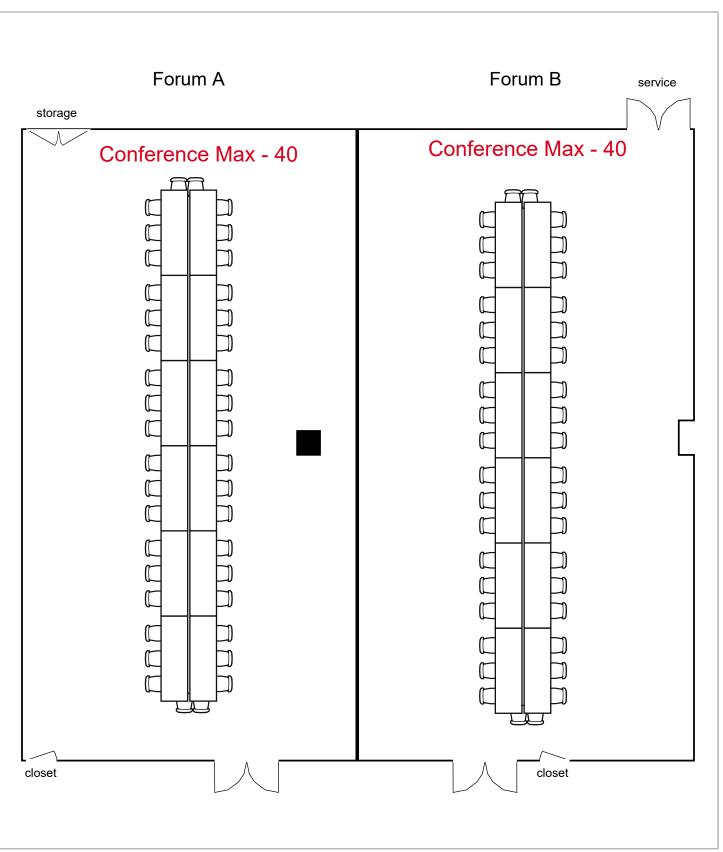

45 seats 15 tables 0 booths

Room Plan Name: Forum A-B - Banquet

160 seats 20 tables0 booths

Room Plan Name: Forum AB - Theatre

337 seats 0 tables0 booths

BJCC

Room Plan Name: Forum AB - Conference

80 seats 24 tables 0 booths