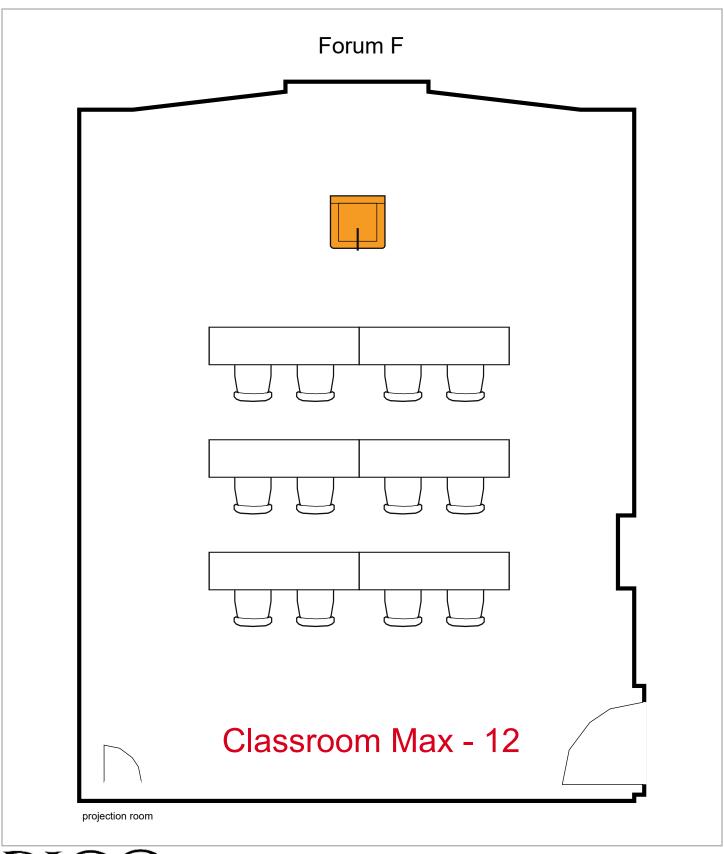

Room Plan Name: Forum F - Conference

40 seats 0 tables 0 booths

Room Plan Name: Forum F - Theatre

Room Plan Name: Forum F - Classroom

12 seats 6 tables0 booths

Room Plan Name: Forum F - U-Shape

15 seats 5 tables0 booths