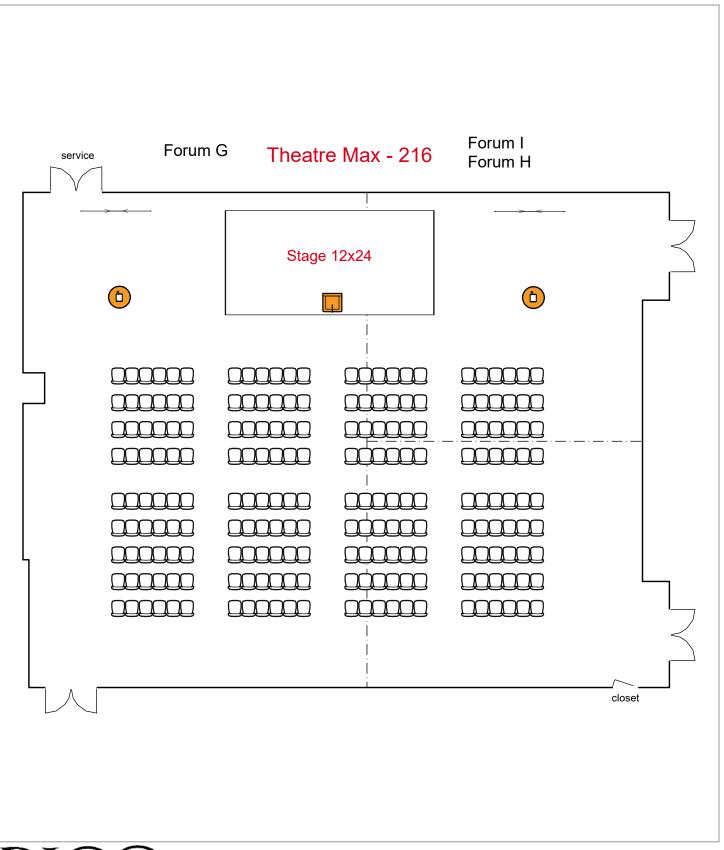

## Forum

3rd

Floor

Room Plan Name: FORUM G-I - Theatre

216 seats 2 tables0 booths

Room Plan Name: Forum G-I - Classroom

96 seats 50 tables 0 booths

144 seats 20 tables0 booths