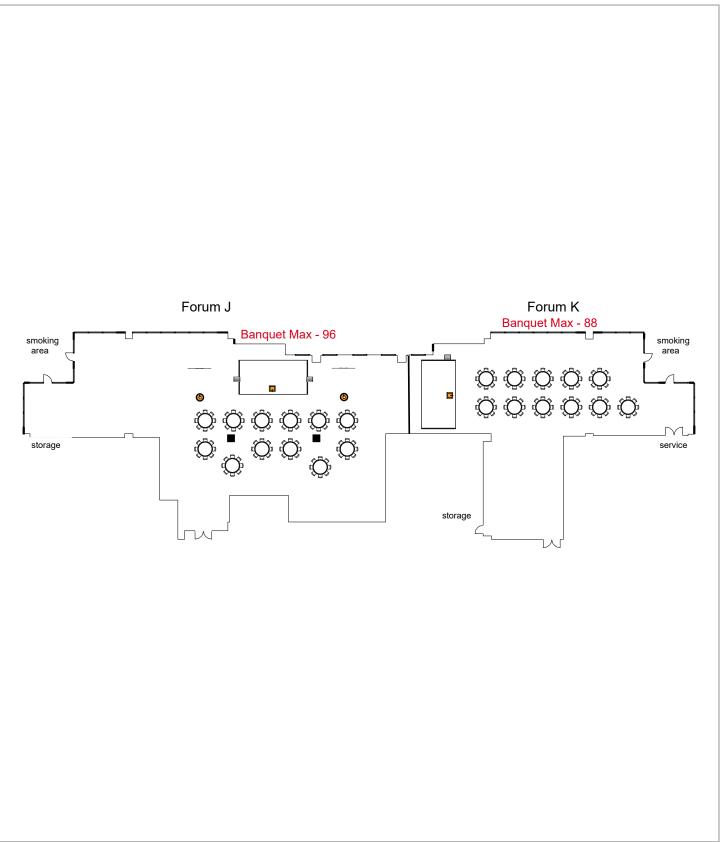

BJCC

Room Plan Name: Forum GHI - Banquet

160 seats 20 tables0 booths

320 seats 40 tables 0 booths

Room Plan Name: Forum J-K - Banquet

Room Plan Name: Forum JK - Theatre

353 seats 2 tables 0 booths

Room Plan Name: Forum JK - Classroom

134 seats 69 tables0 booths

BJCC

Room Plan Name: Forum JK - Banquet

184 seats 25 tables0 booths