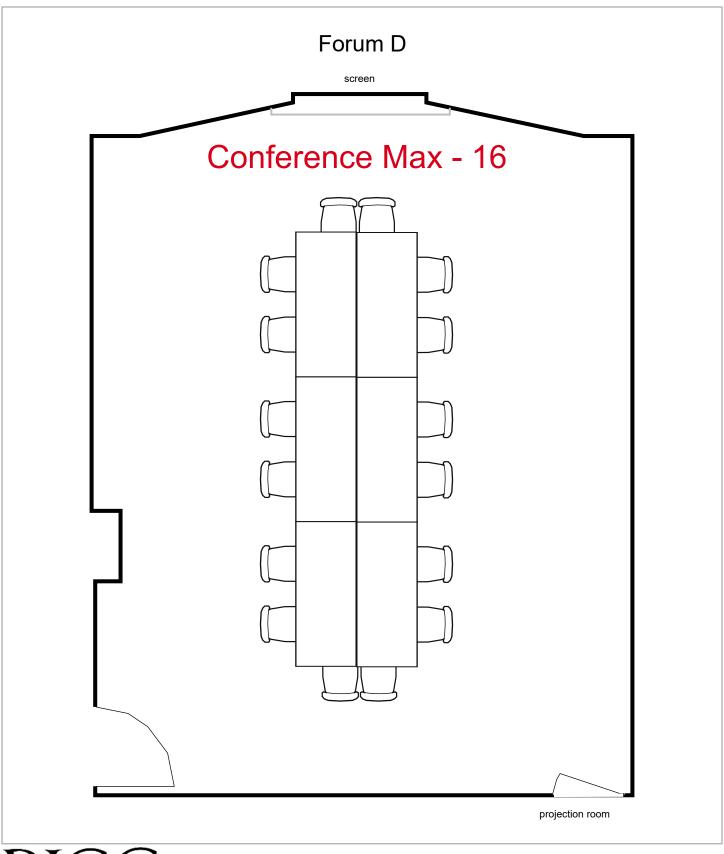

24 seats 8 tables0 booths

BJCC

Room Plan Name: Forum C - Banquet

48 seats 6 tables 0 booths

Room Plan Name: Forum D - Conference

16 seats 6 tables0 booths

35 seats 0 tables 0 booths

Room Plan Name: Forum D - Theatre