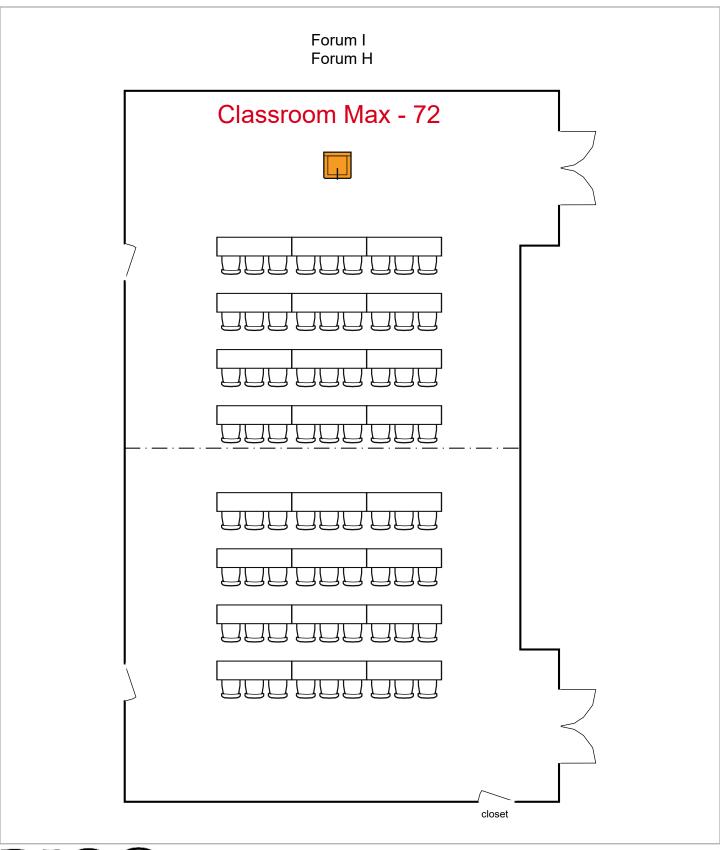

Room Plan Name: Forum G-I - Banquet

Room Plan Name: Forum H-I - Conference

34 seats 10 tables 0 booths

Room Plan Name: Forum H-I - Theatre

132 seats 0 tables0 booths

Room Plan Name: Forum H-I - Classroom

72 seats 24 tables 0 booths