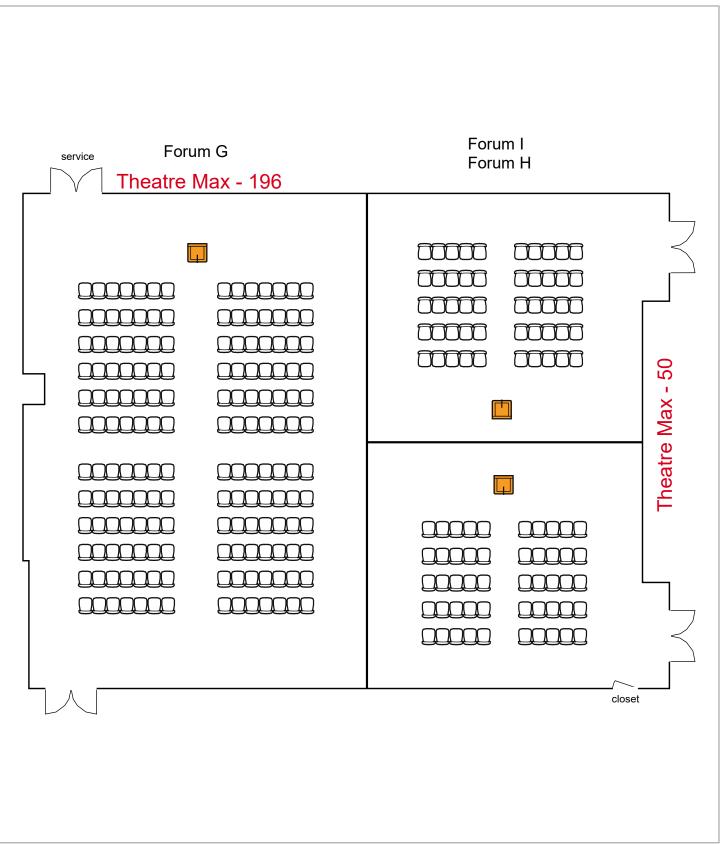

## Forum

3rd

Floor

Room Plan Name: FORUM G-I - Theatre

216 seats 2 tables0 booths

Room Plan Name: Forum G-I - Classroom

96 seats 50 tables 0 booths

144 seats 20 tables0 booths