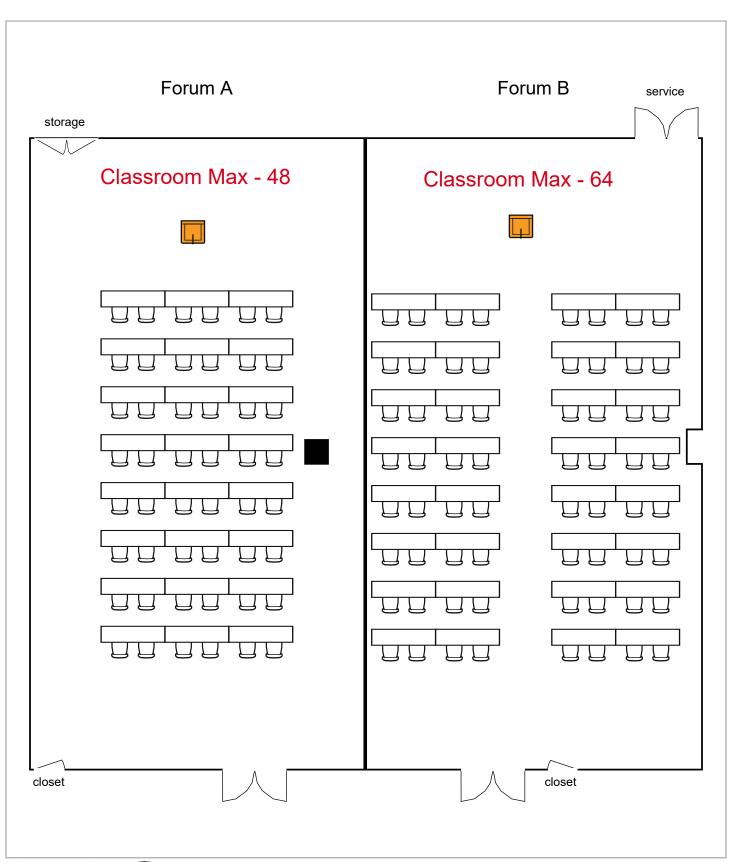

## Forum

2nd

Floor

211 seats 2 tables0 booths

Room Plan Name: Forum A-B - Theatre

Room Plan Name: Forum A-B - Classroom

68 seats 36 tables 0 booths

Room Plan Name: Forum A-B - U-Shape