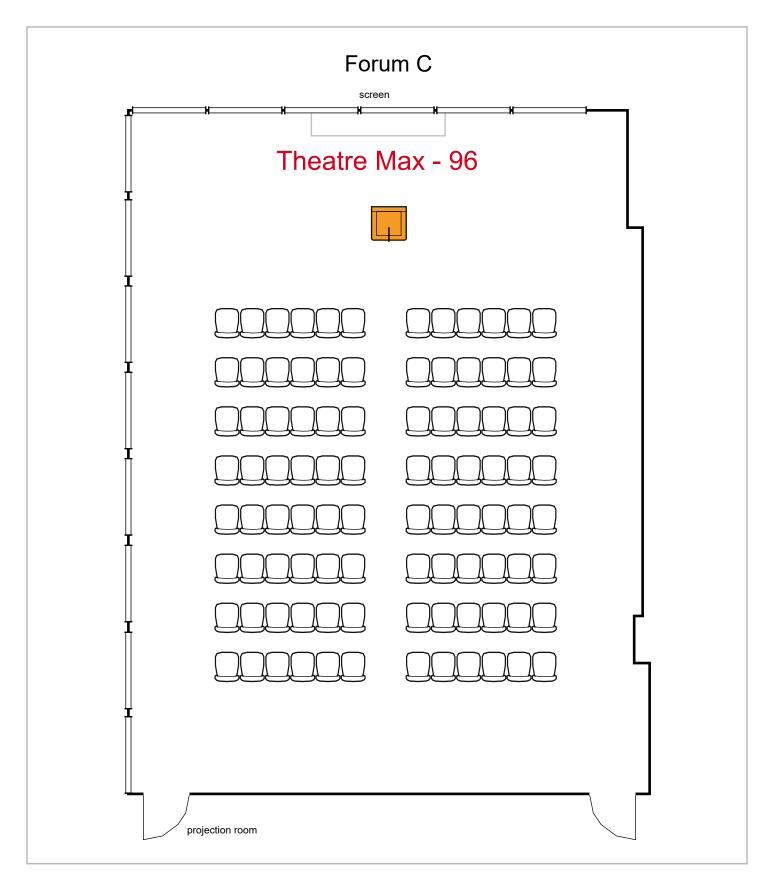

96 seats 0 tables 0 booths

Room Plan Name: Forum C - Theatre

Room Plan Name: Forum C - Conference

28 seats 8 tables 0 booths

Room Plan Name: Forum C - Classroom

40 seats 20 tables 0 booths

Room Plan Name: Forum C - U-Shape