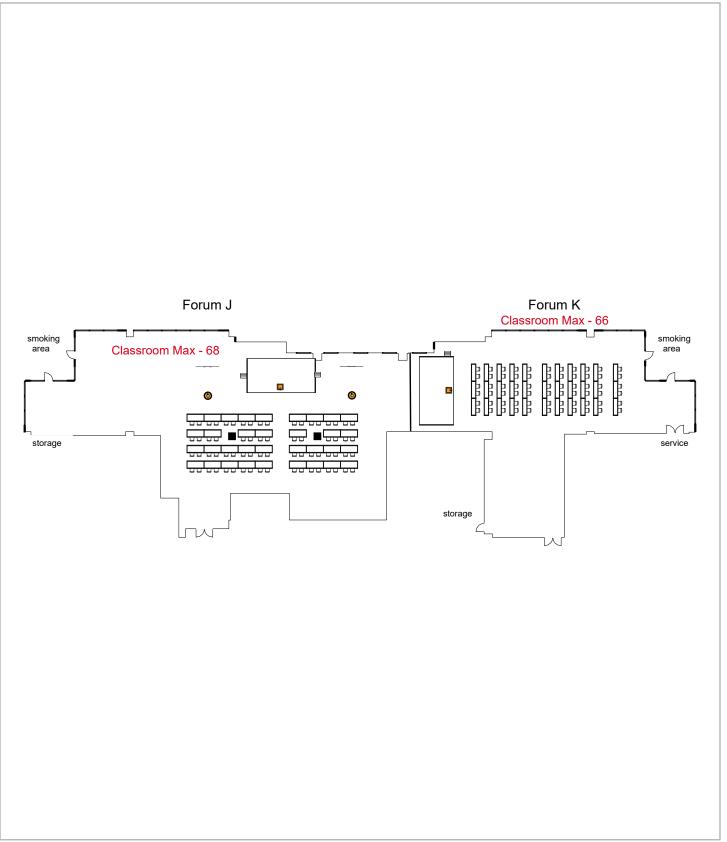

134 seats 69 tables0 booths

BJCC

Room Plan Name: Forum JK - Banquet

184 seats 25 tables0 booths