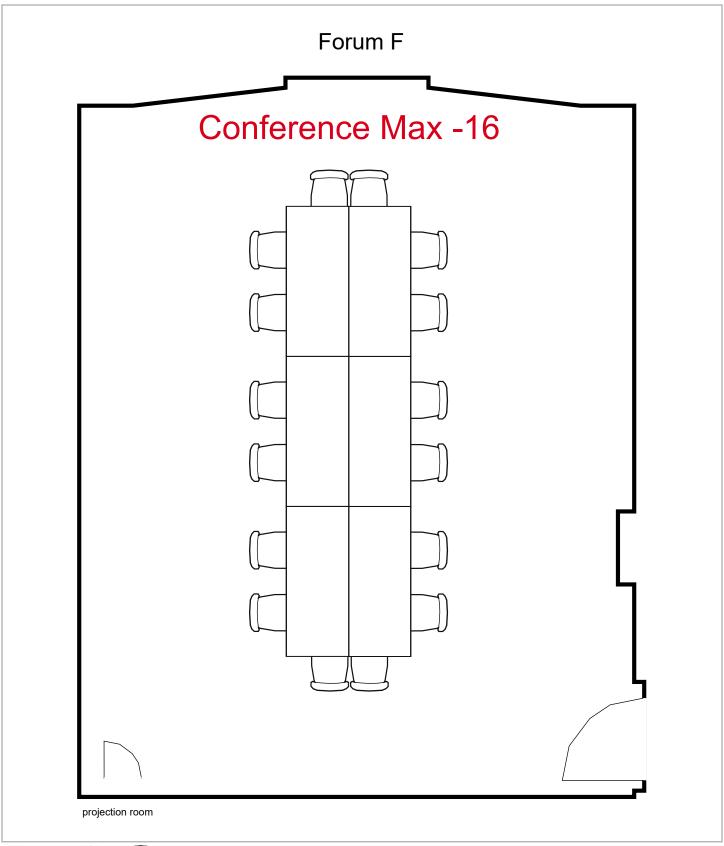

Room Plan Name: Forum F - Conference

40 seats 0 tables 0 booths

Room Plan Name: Forum F - Theatre

Room Plan Name: Forum F - Classroom

12 seats 6 tables0 booths

Room Plan Name: Forum F - U-Shape

15 seats 5 tables0 booths