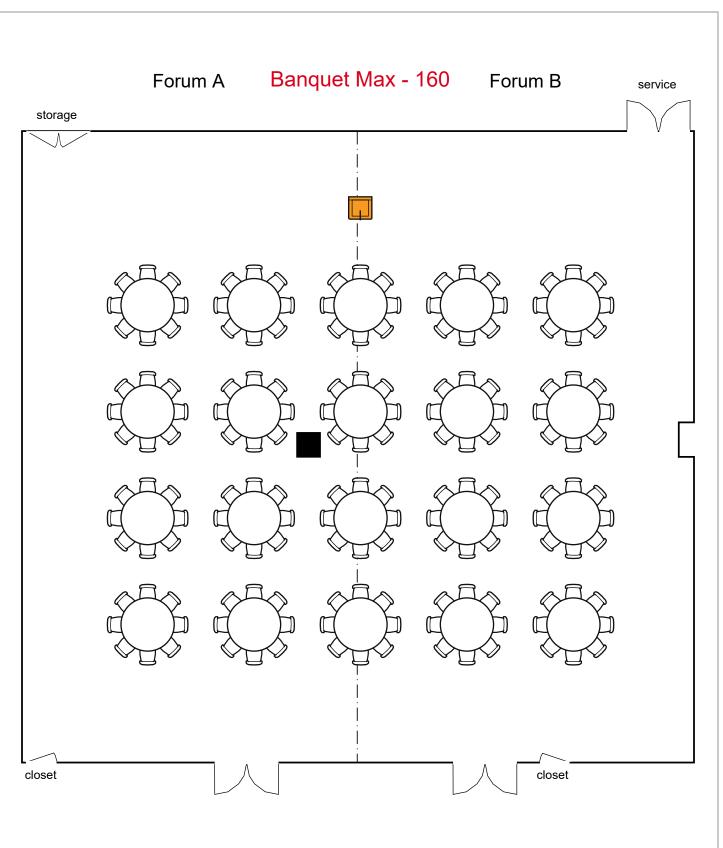

45 seats 15 tables 0 booths

Room Plan Name: Forum A-B - Banquet

160 seats 20 tables0 booths

Room Plan Name: Forum AB - Theatre

337 seats 0 tables0 booths

BJCC

Room Plan Name: Forum AB - Conference

80 seats 24 tables 0 booths