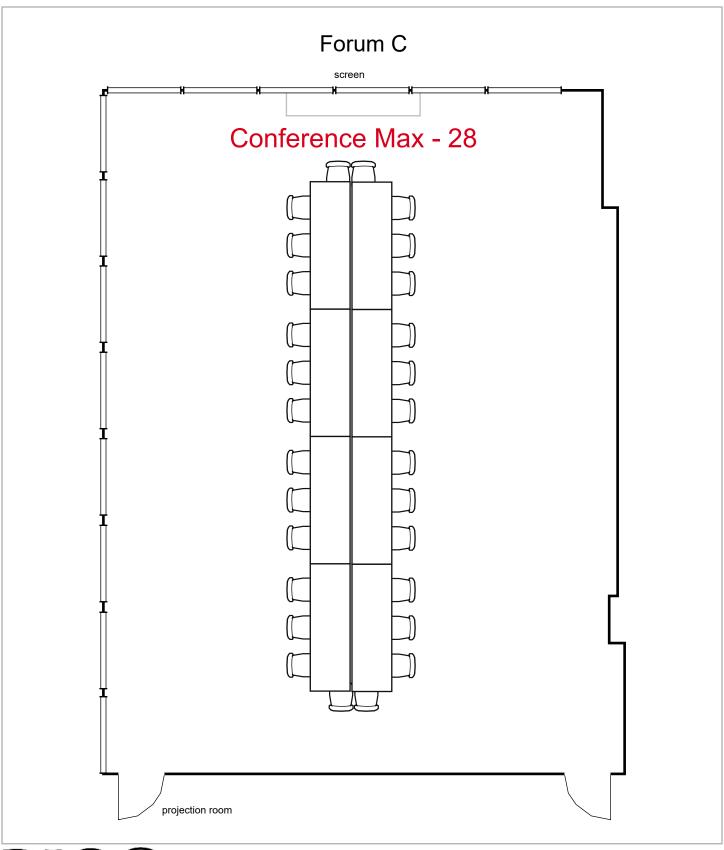

96 seats 0 tables 0 booths

Room Plan Name: Forum C - Theatre

Room Plan Name: Forum C - Conference

28 seats 8 tables 0 booths

Room Plan Name: Forum C - Classroom

40 seats 20 tables 0 booths

Room Plan Name: Forum C - U-Shape