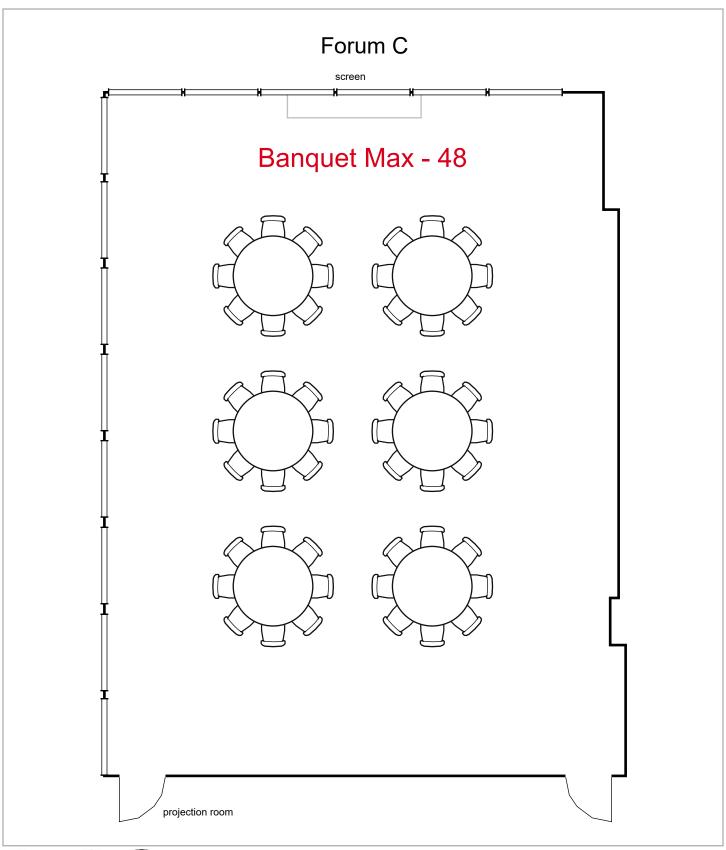

24 seats 8 tables0 booths

BJCC

Room Plan Name: Forum C - Banquet

48 seats 6 tables 0 booths

Room Plan Name: Forum D - Conference

16 seats 6 tables0 booths

35 seats 0 tables 0 booths

Room Plan Name: Forum D - Theatre