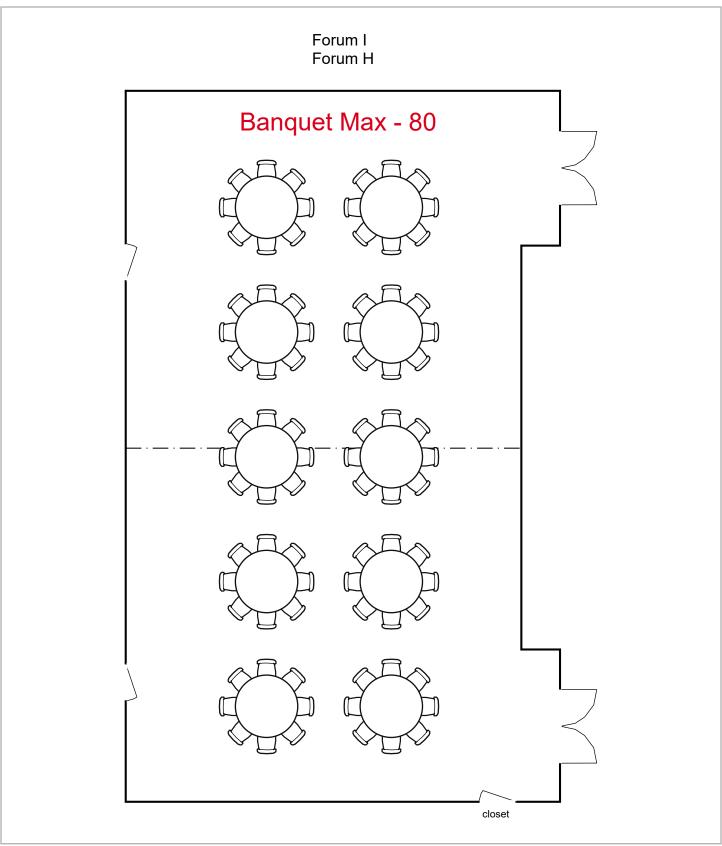

BJCC

Room Plan Name: Forum H-I - U-Shape

36 seats 12 tables 0 booths

BJCC

Room Plan Name: Forum H-I - Banquet

80 seats 10 tables 0 booths

Room Plan Name: Forum GHI - Theatre

268 seats 0 tables 0 booths