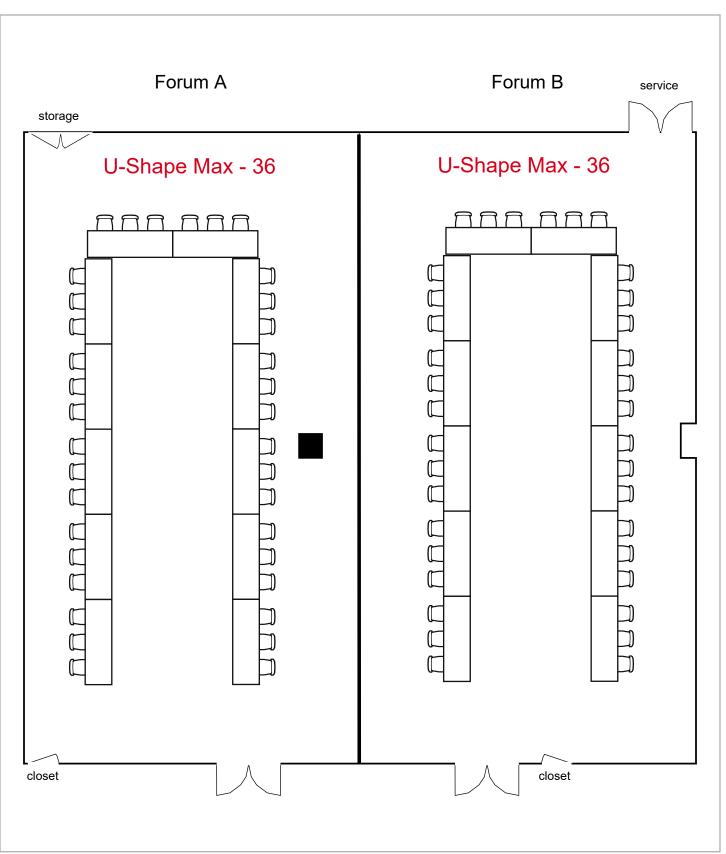

## Forum

2nd

Floor

211 seats 2 tables0 booths

Room Plan Name: Forum A-B - Theatre

Room Plan Name: Forum A-B - Classroom

68 seats 36 tables 0 booths

Room Plan Name: Forum A-B - U-Shape