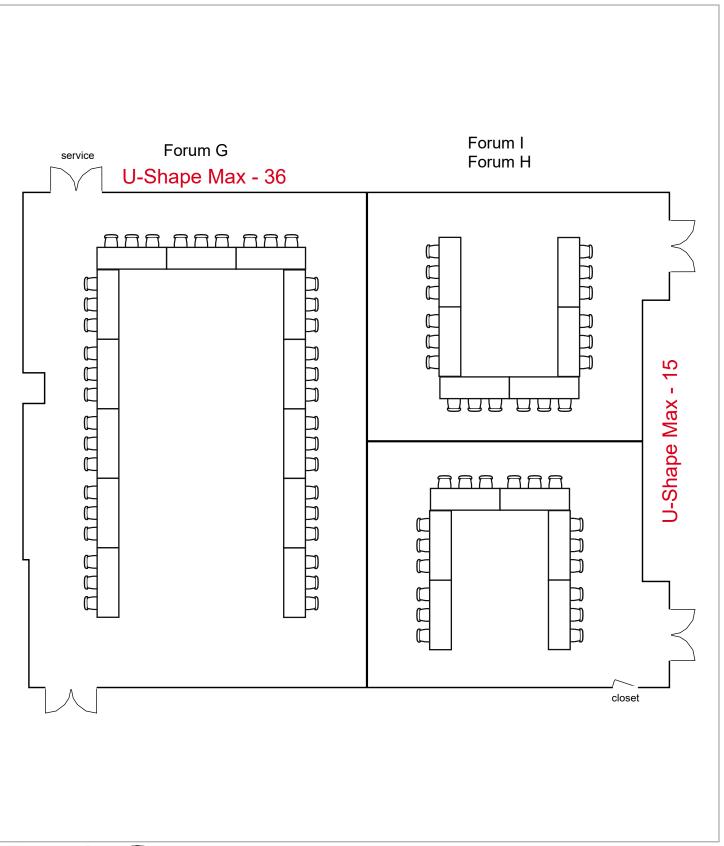

BJCC

Room Plan Name: Forum H-I - U-Shape

36 seats 12 tables 0 booths

BJCC

Room Plan Name: Forum H-I - Banquet

80 seats 10 tables 0 booths

Room Plan Name: Forum GHI - Theatre

268 seats 0 tables 0 booths