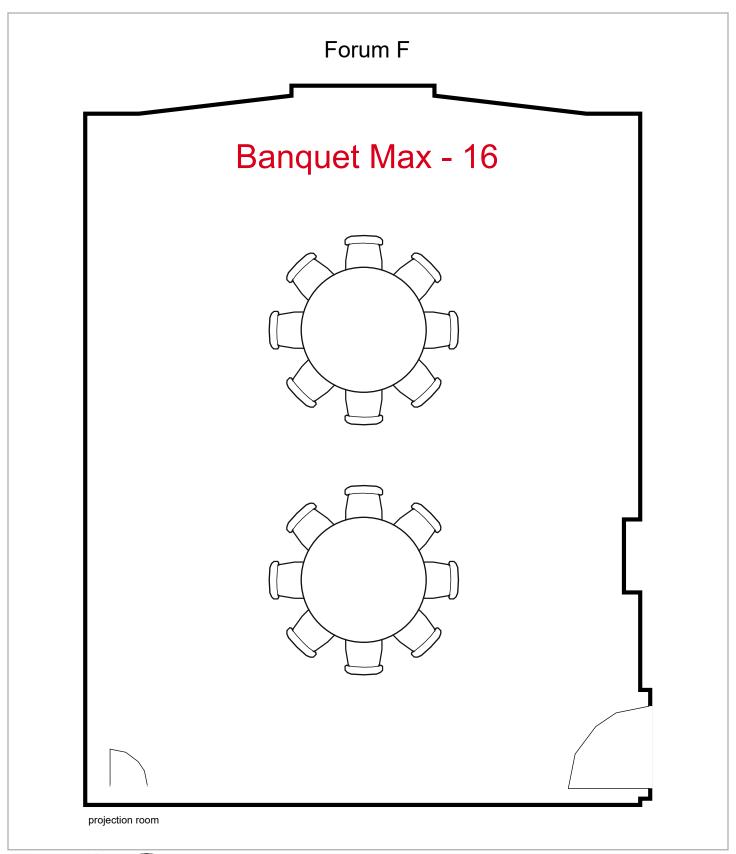

s



Room Plan Name: Forum C - Classroom

40 seats 20 tables 0 booths



Room Plan Name: Forum C - U-Shape

24 seats 8 tables0 booths



BJCC

Room Plan Name: Forum C - Banquet

48 seats 6 tables 0 booths



Room Plan Name: Forum D - Conference

16 seats 6 tables0 booths



35 seats 0 tables 0 booths

Room Plan Name: Forum D - Theatre



Room Plan Name: Forum D - Classroom

16 seats 8 tables0 booths



Room Plan Name: Forum D - U-Shape

15 seats 5 tables0 booths



Room Plan Name: Forum D - Banquet

16 seats 2 tables0 booths





16 seats 6 tables0 booths

Room Plan Name: Forum F - Conference





40 seats 0 tables 0 booths

Room Plan Name: Forum F - Theatre





Room Plan Name: Forum F - Classroom

12 seats 6 tables0 booths



Room Plan Name: Forum F - U-Shape

15 seats 5 tables0 booths



Room Plan Name: Forum F - Banquet

16 seats 2 tables0 booths

## Forum

3rd

Floor



Room Plan Name: FORUM G-I - Theatre

216 seats 2 tables0 booths



Room Plan Name: Forum G-I - Classroom

96 seats 50 tables 0 booths



144 seats 20 tables0 booths

Room Plan Name: Forum G-I - Banquet



Room Plan Name: Forum H-I - Conference

34 seats 10 tables 0 booths



Room Plan Name: Forum H-I - Theatre

132 seats 0 tables0 booths



Room Plan Name: Forum H-I - Classroom

72 seats 24 tables 0 booths



BJCC

Room Plan Name: Forum H-I - U-Shape

36 seats 12 tables 0 booths



BJCC

Room Plan Name: Forum H-I - Banquet

80 seats 10 tables 0 booths



Room Plan Name: Forum GHI - Theatre

268 seats 0 tables 0 booths



BJCC Room Plan Name: Forum GHI - Classroom

100 seats 50 tables0 booths



66 seats