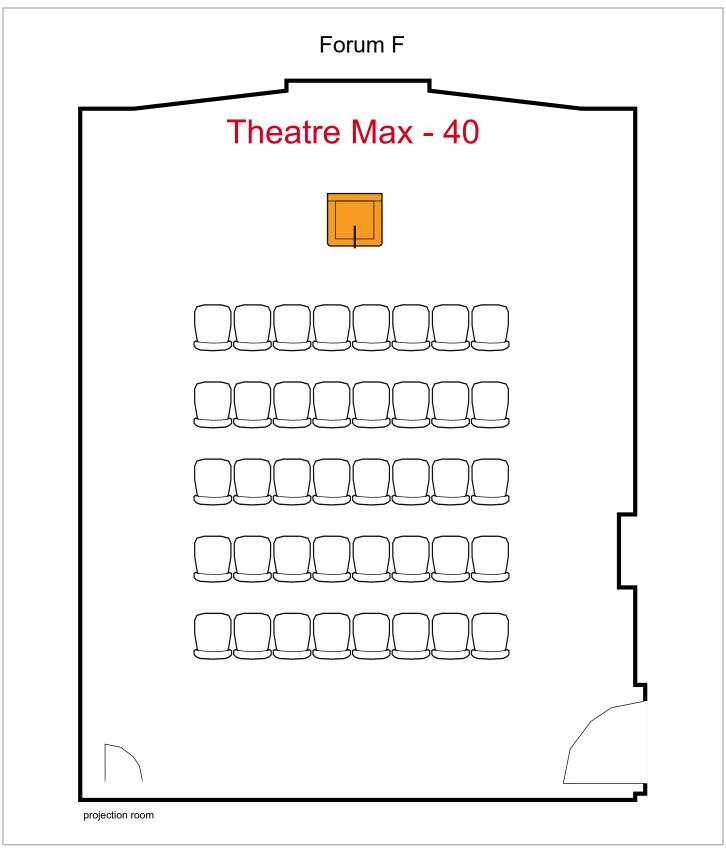

Room Plan Name: Forum F - Conference

40 seats 0 tables 0 booths

Room Plan Name: Forum F - Theatre

Room Plan Name: Forum F - Classroom

12 seats 6 tables0 booths

Room Plan Name: Forum F - U-Shape

15 seats 5 tables0 booths