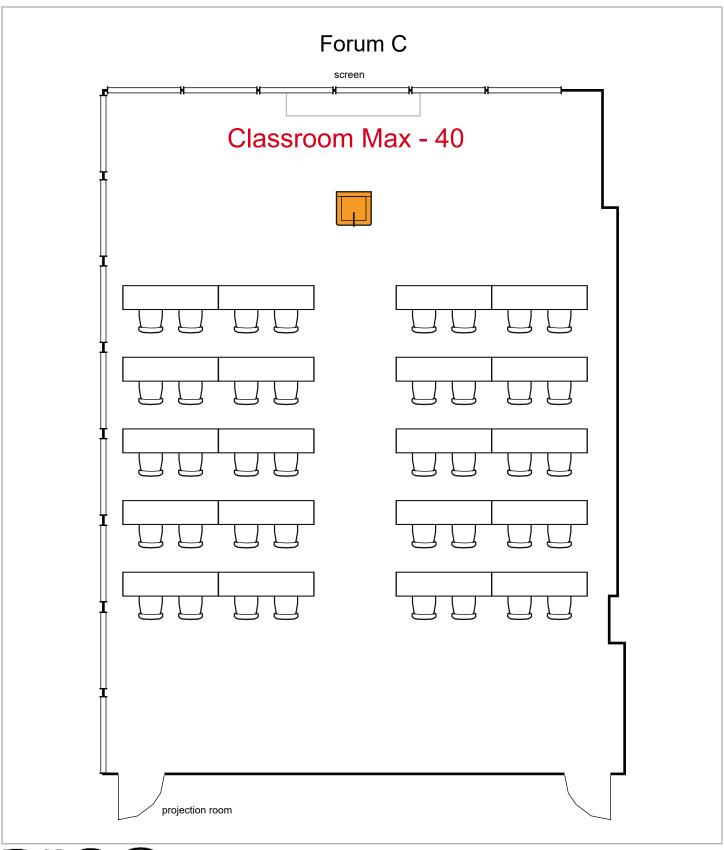

96 seats 0 tables 0 booths

Room Plan Name: Forum C - Theatre

Room Plan Name: Forum C - Conference

28 seats 8 tables 0 booths

Room Plan Name: Forum C - Classroom

40 seats 20 tables 0 booths

Room Plan Name: Forum C - U-Shape