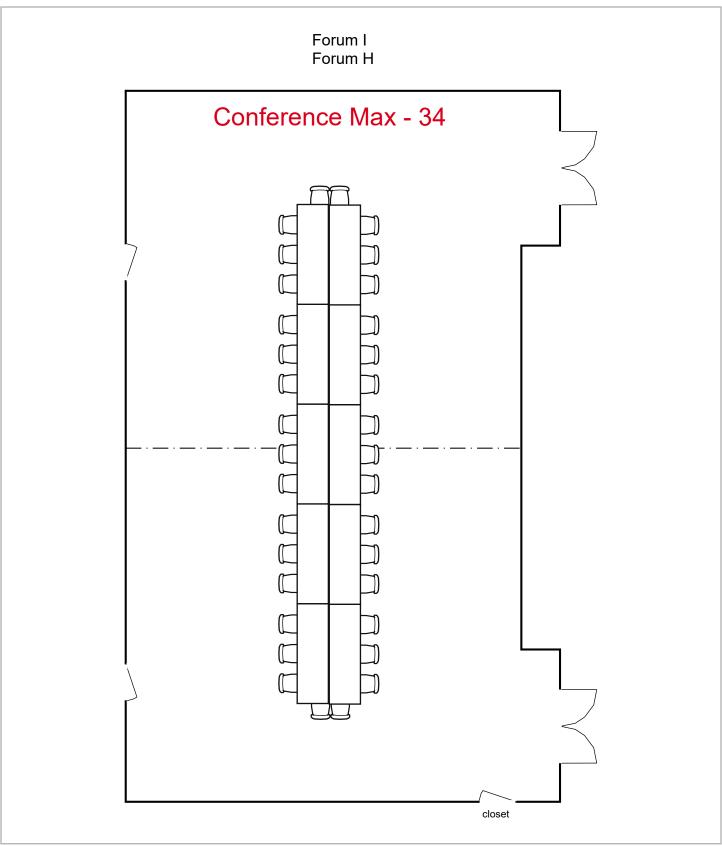

Room Plan Name: Forum G-I - Banquet

Room Plan Name: Forum H-I - Conference

34 seats 10 tables 0 booths

Room Plan Name: Forum H-I - Theatre

132 seats 0 tables0 booths

Room Plan Name: Forum H-I - Classroom

72 seats 24 tables 0 booths