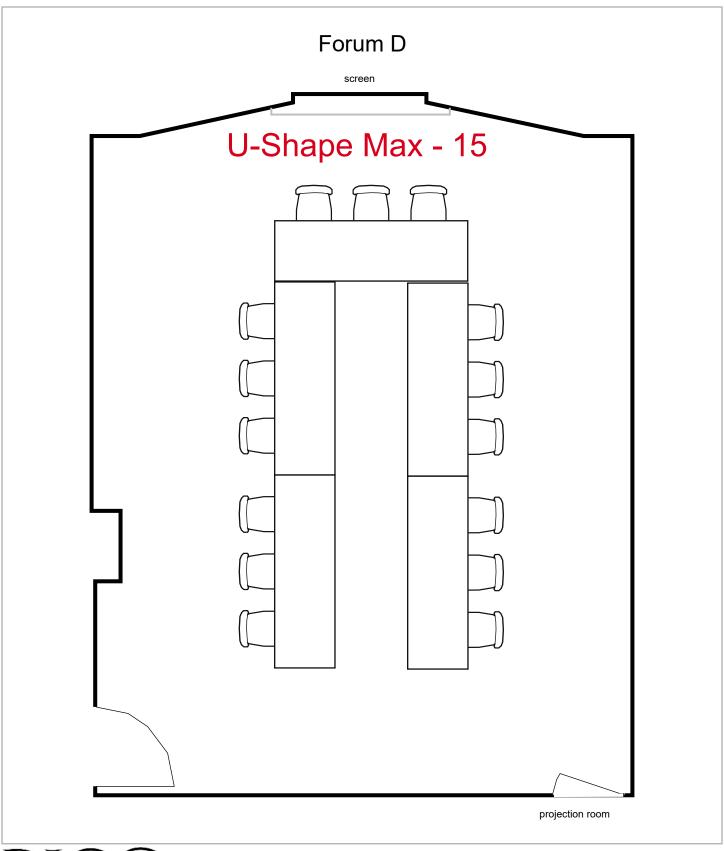

Room Plan Name: Forum D - Classroom

16 seats 8 tables0 booths

Room Plan Name: Forum D - U-Shape

15 seats 5 tables0 booths

Room Plan Name: Forum D - Banquet

16 seats 2 tables0 booths

16 seats 6 tables0 booths